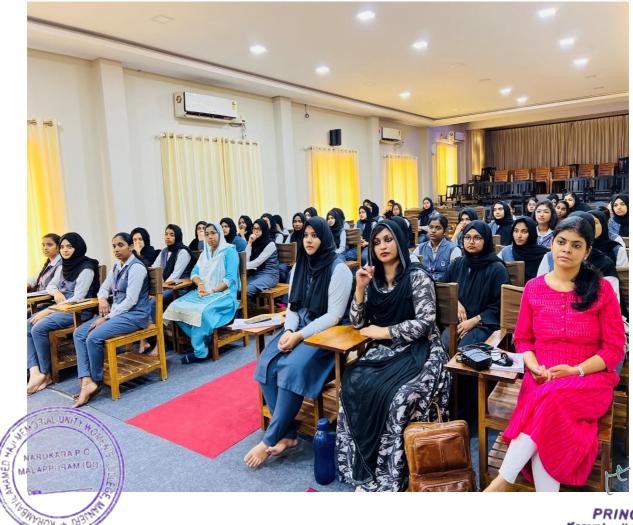

# 7. EXPERIENTIAL LEARNING: VISIT TO 'EN OORU' TRIBAL VILLAGE AND EDAKKAL CAVES IN WAYANAD DISTRICT

### **Career Guidance Programme Report**

|                                           | Experiential Learning: Visit to 'En Ooru' Tribal          |
|-------------------------------------------|-----------------------------------------------------------|
| 1. Name of the programme                  | Village and Edakkal Caves in Wayanad District             |
|                                           | The primary objective of the trip was to provide          |
|                                           | students with a unique opportunity to engage in           |
|                                           | experiential learning outside the traditional classroom   |
|                                           | setting. The focus was on encouraging students to         |
|                                           | discover the intersection of history, literature, and     |
|                                           | cultural heritage present at the Edakkal Caves and an     |
|                                           | experience of the tribal livesand culture by visiting the |
|                                           | 'En Ooru' village.                                        |
| 2.Aim, Objectives, and                    |                                                           |
| Scope of the programme                    | Along with appreciating Culture and diversity a college   |
|                                           | trip can allow students develop social values like        |
|                                           | building friendships and social bonds, teamwork and       |
|                                           | collaboration, community engagement, exposure to          |
|                                           | social issues, empathy, compassion, respect for           |
|                                           | environment and sustainable practices, promoting          |
|                                           | inclusivity, belongingness etc. These too were aimed at   |
|                                           | while arranging the experiential learning trip to         |
|                                           | Wayanad.                                                  |
| 3.Name of the coordinator/                | Dr. Rajani R (Tutor, VI Sem BA English)Sangeeta           |
| organizing secretary                      | K (Tutor II Sem BA English)                               |
| 4.Date of programme                       | 14 February 2023                                          |
| 5.Mode of (3)  oregramme (offline/online) | Offline PRINCIPAL Korambayil Ahame                        |