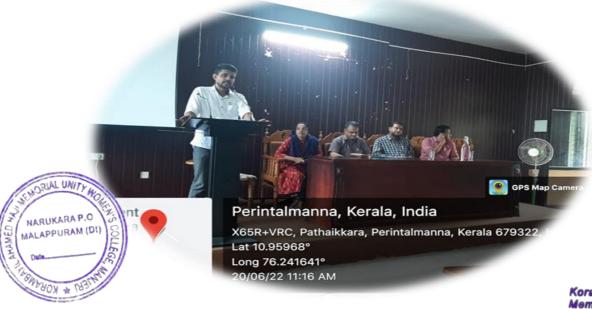

### 3. INVITED TALK ON DALIT AESTHETICS

Research Club, PG Department of English, has organized an Invited Lecture on 22 June 2022. Mr. Abdul Jaleel, Assistant Professor, PG Department of English, EMEA Collegeof Arts and Science, Kondotty, has delivered the lecture on Dalit Aesthetics and Politics in C.Ayyappan's Short Stories. He has featured the distinctive traits of his short stories and the way he problematized the everyday humiliation of the lower caste community. The lecture was followed by an interaction with the students. Mr. Muhammedali P, Coordinator of the club welcomed the Resource Person and Athira of IV Sem M A English delivered vote of thanks.