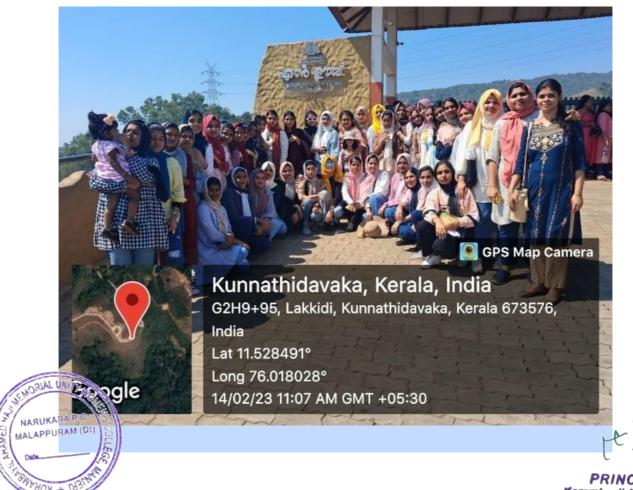

# 7. EXPERIENTIAL LEARNING: VISIT TO 'EN OORU' TRIBAL VILLAGE AND EDAKKAL CAVES IN WAYANAD DISTRICT

### **Career Guidance Programme Report**

|                                           | Experiential Learning: Visit to 'En Ooru' Tribal          |
|-------------------------------------------|-----------------------------------------------------------|
| 1. Name of the programme                  | Village and Edakkal Caves in Wayanad District             |
|                                           | The primary objective of the trip was to provide          |
|                                           | students with a unique opportunity to engage in           |
|                                           | experiential learning outside the traditional classroom   |
|                                           | setting. The focus was on encouraging students to         |
|                                           | discover the intersection of history, literature, and     |
|                                           | cultural heritage present at the Edakkal Caves and an     |
|                                           | experience of the tribal livesand culture by visiting the |
|                                           | 'En Ooru' village.                                        |
| 2.Aim, Objectives, and                    |                                                           |
| Scope of the programme                    | Along with appreciating Culture and diversity a college   |
|                                           | trip can allow students develop social values like        |
|                                           | building friendships and social bonds, teamwork and       |
|                                           | collaboration, community engagement, exposure to          |
|                                           | social issues, empathy, compassion, respect for           |
|                                           | environment and sustainable practices, promoting          |
|                                           | inclusivity, belongingness etc. These too were aimed at   |
|                                           | while arranging the experiential learning trip to         |
|                                           | Wayanad.                                                  |
| 3.Name of the coordinator/                | Dr. Rajani R (Tutor, VI Sem BA English)Sangeeta           |
| organizing secretary                      | K (Tutor II Sem BA English)                               |
| 4.Date of programme                       | 14 February 2023                                          |
| 5.Mode of (3)  oregramme (offline/online) | Offline PRINCIPAL Korambayil Ahame                        |

(P.O) Narukara, Malappuram Dt., Kerala - 676 122 (Govt.- Aided and affiliated to University of Calicut) [Nationally re-accredited by NAAC with 'B++' Grade, CGPA 2.77] www.unitywomenscollege.ac.in

| .Total number of         |                                                                                                                                                                                                                                                                                                                                                                                                                                                                                                                     |
|--------------------------|---------------------------------------------------------------------------------------------------------------------------------------------------------------------------------------------------------------------------------------------------------------------------------------------------------------------------------------------------------------------------------------------------------------------------------------------------------------------------------------------------------------------|
| ttendees/participants    |                                                                                                                                                                                                                                                                                                                                                                                                                                                                                                                     |
| .Organizing body         | Department of English                                                                                                                                                                                                                                                                                                                                                                                                                                                                                               |
| Organizing committee     | Ms Femi, Ms. Hidah (VI Sem BA English)Ms, Yusra,                                                                                                                                                                                                                                                                                                                                                                                                                                                                    |
| nembers                  | Ms, Shiril (II Sem BA English)                                                                                                                                                                                                                                                                                                                                                                                                                                                                                      |
|                          | Students were actively involved in the conduct of the                                                                                                                                                                                                                                                                                                                                                                                                                                                               |
|                          | event. They were involved in all stages of the event right                                                                                                                                                                                                                                                                                                                                                                                                                                                          |
|                          | from identifying the place of visit to booking thebus,                                                                                                                                                                                                                                                                                                                                                                                                                                                              |
| .Students' involvement   | planning the itinerary, identifying the feasible date,                                                                                                                                                                                                                                                                                                                                                                                                                                                              |
| norganizing the          | coordinating the collection of the trip amount and many                                                                                                                                                                                                                                                                                                                                                                                                                                                             |
| rogramme                 | miscellaneous duties connected to the visit. They                                                                                                                                                                                                                                                                                                                                                                                                                                                                   |
|                          | cooperated so well in the smooth conductof the event.                                                                                                                                                                                                                                                                                                                                                                                                                                                               |
|                          | Such involvement offered a great learning experience for                                                                                                                                                                                                                                                                                                                                                                                                                                                            |
|                          | them.                                                                                                                                                                                                                                                                                                                                                                                                                                                                                                               |
|                          | The trip commenced with an early morning departure from the college campus at 6.00 AM. The students, accompanied by faculty members, were brimming with excitement as they set off on the scenic journey to Wayanad. En route, the group stopped at a few historical landmarks, providing students with additional context and background about the region. Upon reaching Wayanad, the participants hiked towards the iconic Edakkal Caves, nestled amidst lush greenery. The caves, renowned for their prehistoric |
| 0.Detailed report of the | rock art and carvings, served as an ideal destination to                                                                                                                                                                                                                                                                                                                                                                                                                                                            |
| rogramme                 | explore various aspects of literature and history.  The students were divided into smaller groups, each accompanied by an experienced guide. They ventured deep into the Edakkal caves, observing the ancient                                                                                                                                                                                                                                                                                                       |
| PPURAM (DI)              | engravings and symbols that adorned the rocky walls.  The guides offered insightful explanations about the                                                                                                                                                                                                                                                                                                                                                                                                          |
| JON * KPS. THE KON       | historical significance of the cave art, fostering a deeper understanding of early human civilization and and are deeper understanding of early human civilization and are deeper understanding of early human civilization.                                                                                                                                                                                                                                                                                        |

(P.O) Narukara, Malappuram Dt., Kerala - 676 122 (Govt.- Aided and affiliated to University of Calicut) [Nationally re-accredited by NAAC with 'B++' Grade, CGPA 2.77] www.unitywomenscollege.ac.in

|                                                      | set up by the Government of Kerala to introduce the indigenous architecture coupled with tribal customs, traditions and tastes. A stroll through this village enriched the students' knowledge about tribal food, their houses, cultural practices like dance, dressing, weapons etc. The team spent about two hours in the village exploring the lives of the tribals.  Throughout the trip, students participated in reflective discussions sharing their personal insights and observations. These discussions encouraged critical thinking and enabled the exchange of diverse perspectives among the participants.  After visiting these two sites, the students engaged in |             |
|------------------------------------------------------|----------------------------------------------------------------------------------------------------------------------------------------------------------------------------------------------------------------------------------------------------------------------------------------------------------------------------------------------------------------------------------------------------------------------------------------------------------------------------------------------------------------------------------------------------------------------------------------------------------------------------------------------------------------------------------|-------------|
|                                                      | various recreational activities at the Karapuzha dam. The                                                                                                                                                                                                                                                                                                                                                                                                                                                                                                                                                                                                                        |             |
|                                                      | team returned by 11.00 PM. Dr. Rajani R and Ms.                                                                                                                                                                                                                                                                                                                                                                                                                                                                                                                                                                                                                                  |             |
|                                                      | Sangeeta K, tutors of the sixth and second sem BA                                                                                                                                                                                                                                                                                                                                                                                                                                                                                                                                                                                                                                |             |
|                                                      | English respectively accompanied and the students during the trip.                                                                                                                                                                                                                                                                                                                                                                                                                                                                                                                                                                                                               |             |
| 11 5 11 1 64                                         | during the trip.                                                                                                                                                                                                                                                                                                                                                                                                                                                                                                                                                                                                                                                                 |             |
| 11.Feedback of the programme                         | -Separate sheet attached -                                                                                                                                                                                                                                                                                                                                                                                                                                                                                                                                                                                                                                                       |             |
|                                                      | Rate your field trip experience 28 responses                                                                                                                                                                                                                                                                                                                                                                                                                                                                                                                                                                                                                                     |             |
| 12.Feedback analysis                                 | © Excellent © Good Satisfactory Poor                                                                                                                                                                                                                                                                                                                                                                                                                                                                                                                                                                                                                                             |             |
|                                                      | The experiential learning trip to Edakkal Caves hada profound impact on the students' academic and personal growth:                                                                                                                                                                                                                                                                                                                                                                                                                                                                                                                                                              |             |
| 13.Outcome, Evaluation, and results of the programme | <ul> <li>Deepened Appreciation for History and Culture: Students gained a profound appreciation for the rich history and cultural heritage preserved in the caves, and the tribal village understanding the importance of preserving and celebrating such legacies.</li> <li>Enhanced Literary Understanding: Engagement with the cave art, legends, and storytelling college helped students relate literature to real-life</li> </ul>                                                                                                                                                                                                                                          | Ahamed Haji |