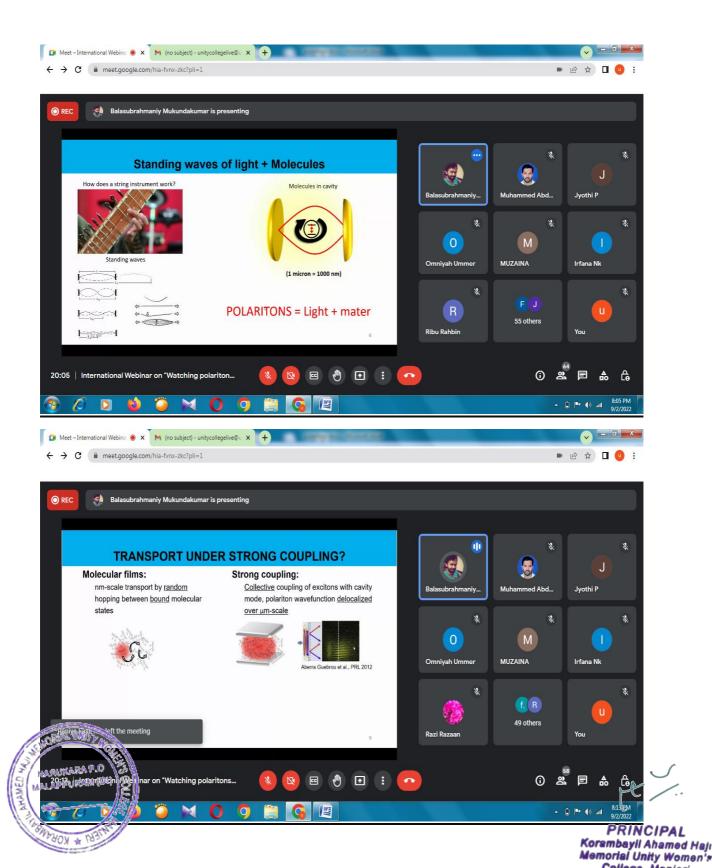

# 7. EXPERIENTIAL LEARNING: VISIT TO 'EN OORU' TRIBAL VILLAGE AND EDAKKAL CAVES IN WAYANAD DISTRICT