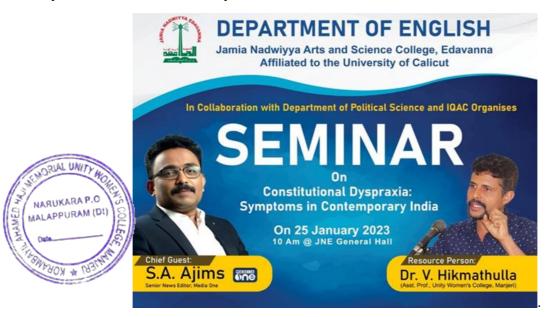

) Narukara, Malappuram Dt., Kerala - 676 122 (Govt.- Aided and affiliated to University of Calicut) [Nationally re-accredited by NAAC with 'B++' Grade, CGPA 2.77] www.unitywomenscollege.ac.in



18.Dr. Hikmathulla V , HoD of Malayalam, Delivered an Extention Lecture in the one day anti-drug workshop conducted by District information office Malappuram at conference Hall, civil station Malappuram on 17.01.2023



19.Dr. V. Hikmathulla ,HoD, Department of Malayalam - Invited talk -Department of English, Jamia Nadwiyya Arts and Science College, Edavanna (Affiliated to the University of Calicut) in Collaboration with Department of Political Science and IQAC- SEMINAR On 'Constitutional Dyspraxia: Symptoms in Contemporary India' in connection with the Republic day celebration On 25 January 2023





(P.O) Narukara, Malappuram Dt., Kerala - 676 122 (Govt.- Aided and affiliated to University of Calicut) [Nationally re-accredited by NAAC with 'B++' Grade, CGPA 2.77] www.unitywomenscollege.ac.in



20. Dr. V. Hikmathulla ,HoD, Department of Malayalam - Invited talk in film appreciation programme and cultural eve film ennu swantham sreedharan at kalikavu on 18 Feb 2023

### സുബൈദയുടെ ജീവിതം സ്ക്രീനിൽ; കൺനിറയെ കണ്ട് നാട്

കാളികാവ്: മാനവികതയുടെ വ ഴിവിളക്കായി ജ്വലിച്ച കാളികാവി ലെ തെന്നാടൻ സുബൈദയുടെ ജീവിതം ആസ്റ്രദമാക്കി സിദ്ദീഖ് പ റവൂർ സംവിധാനം ചെയ്ത 'എന്ന് സ്വന്തം ശ്രീധരൻ'സിനിമയുടെ പ്രദർശനം കാളികാവ് ബി.ബി ഓഡിറ്റോറിയത്തിൽ നടന്നു. വീ ട്യുജോലിക്കാരിയായ ദലിത് സ്തീ ചക്കിയുടെ മരണത്തോടെ അവ രുടെ മൂന്ന് മക്കളെ തന്റെ മൂന്ന് മക്കളോടൊപ്പം വളർത്തി വലു താക്കിയ തെന്നാടൻ സുബൈ ദയുടെ കഥയാണ് വെള്ളിത്തിര യില