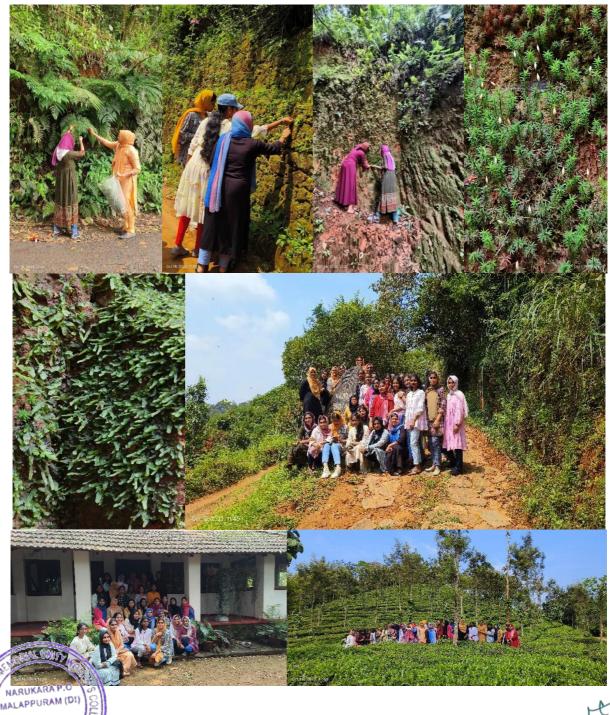

# 7. EXPERIENTIAL LEARNING: VISIT TO 'EN OORU' TRIBAL VILLAGE AND EDAKKAL CAVES IN WAYANAD DISTRICT

### **Career Guidance Programme Report**

|                                           | Experiential Learning: Visit to 'En Ooru' Tribal          |
|-------------------------------------------|-----------------------------------------------------------|
| 1. Name of the programme                  | Village and Edakkal Caves in Wayanad District             |
|                                           | The primary objective of the trip was to provide          |
|                                           | students with a unique opportunity to engage in           |
|                                           | experiential learning outside the traditional classroom   |
|                                           | setting. The focus was on encouraging students to         |
|                                           | discover the intersection of history, literature, and     |
|                                           | cultural heritage present at the Edakkal Caves and an     |
|                                           | experience of the tribal livesand culture by visiting the |
|                                           | 'En Ooru' village.                                        |
| 2.Aim, Objectives, and                    |                                                           |
| Scope of the programme                    | Along with appreciating Culture and diversity a college   |
|                                           | trip can allow students develop social values like        |
|                                           | building friendships and social bonds, teamwork and       |
|                                           | collaboration, community engagement, exposure to          |
|                                           | social issues, empathy, compassion, respect for           |
|                                           | environment and sustainable practices, promoting          |
|                                           | inclusivity, belongingness etc. These too were aimed at   |
|                                           | while arranging the experiential learning trip to         |
|                                           | Wayanad.                                                  |
| 3.Name of the coordinator/                | Dr. Rajani R (Tutor, VI Sem BA English)Sangeeta           |
| organizing secretary                      | K (Tutor II Sem BA English)                               |
| 4.Date of programme                       | 14 February 2023                                          |
| 5.Mode of (3)  oregramme (offline/online) | Offline PRINCIPAL Korambayil Ahame                        |