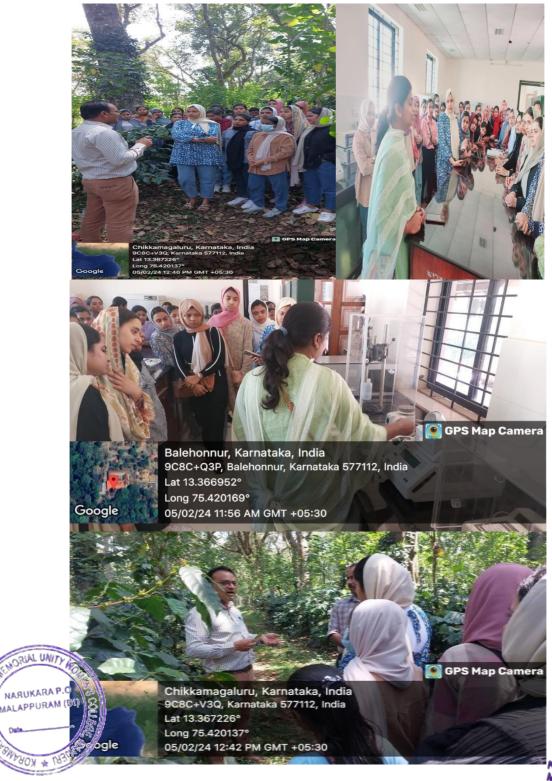

# 7. EXPERIENTIAL LEARNING: VISIT TO 'EN OORU' TRIBAL VILLAGE AND EDAKKAL CAVES IN WAYANAD DISTRICT

### **Career Guidance Programme Report**

|                                           | Experiential Learning: Visit to 'En Ooru' Tribal          |
|-------------------------------------------|-----------------------------------------------------------|
| 1. Name of the programme                  | Village and Edakkal Caves in Wayanad District             |
|                                           | The primary objective of the trip was to provide          |
|                                           | students with a unique opportunity to engage in           |
|                                           | experiential learning outside the traditional classroom   |
|                                           | setting. The focus was on encouraging students to         |
|                                           | discover the intersection of history, literature, and     |
|                                           | cultural heritage present at the Edakkal Caves and an     |
|                                           | experience of the tribal livesand culture by visiting the |
|                                           | 'En Ooru' village.                                        |
| 2.Aim, Objectives, and                    |                                                           |
| Scope of the programme                    | Along with appreciating Culture and diversity a college   |
|                                           | trip can allow students develop social values like        |
|                                           | building friendships and social bonds, teamwork and       |
|                                           | collaboration, community engagement, exposure to          |
|                                           | social issues, empathy, compassion, respect for           |
|                                           | environment and sustainable practices, promoting          |
|                                           | inclusivity, belongingness etc. These too were aimed at   |
|                                           | while arranging the experiential learning trip to         |
|                                           | Wayanad.                                                  |
| 3.Name of the coordinator/                | Dr. Rajani R (Tutor, VI Sem BA English)Sangeeta           |
| organizing secretary                      | K (Tutor II Sem BA English)                               |
| 4.Date of programme                       | 14 February 2023                                          |
| 5.Mode of (3)  oregramme (offline/online) | Offline PRINCIPAL Korambayil Ahame                        |

(P.O) Narukara, Malappuram Dt., Kerala - 676 122 (Govt.- Aided and affiliated to University of Calicut) [Nationally re-accredited by NAAC with 'B++' Grade, CGPA 2.77] www.unitywomenscollege.ac.in

| .Total number of         |                                                                                                                                                                                                                                                                                                                                                                                                                                                                                                                     |
|--------------------------|---------------------------------------------------------------------------------------------------------------------------------------------------------------------------------------------------------------------------------------------------------------------------------------------------------------------------------------------------------------------------------------------------------------------------------------------------------------------------------------------------------------------|
| ttendees/participants    |                                                                                                                                                                                                                                                                                                                                                                                                                                                                                                                     |
| .Organizing body         | Department of English                                                                                                                                                                                                                                                                                                                                                                                                                                                                                               |
| Organizing committee     | Ms Femi, Ms. Hidah (VI Sem BA English)Ms, Yusra,                                                                                                                                                                                                                                                                                                                                                                                                                                                                    |
| nembers                  | Ms, Shiril (II Sem BA English)                                                                                                                                                                                                                                                                                                                                                                                                                                                                                      |
|                          | Students were actively involved in the conduct of the                                                                                                                                                                                                                                                                                                                                                                                                                                                               |
|                          | event. They were involved in all stages of the event right                                                                                                                                                                                                                                                                                                                                                                                                                                                          |
|                          | from identifying the place of visit to booking thebus,                                                                                                                                                                                                                                                                                                                                                                                                                                                              |
| .Students' involvement   | planning the itinerary, identifying the feasible date,                                                                                                                                                                                                                                                                                                                                                                                                                                                              |
| norganizing the          | coordinating the collection of the trip amount and many                                                                                                                                                                                                                                                                                                                                                                                                                                                             |
| rogramme                 | miscellaneous duties connected to the visit. They                                                                                                                                                                                                                                                                                                                                                                                                                                                                   |
|                          | cooperated so well in the smooth conductof the event.                                                                                                                                                                                                                                                                                                                                                                                                                                                               |
|                          | Such involvement offered a great learning experience for                                                                                                                                                                                                                                                                                                                                                                                                                                                            |
|                          | them.                                                                                                                                                                                                                                                                                                                                                                                                                                                                                                               |
|                          | The trip commenced with an early morning departure from the college campus at 6.00 AM. The students, accompanied by faculty members, were brimming with excitement as they set off on the scenic journey to Wayanad. En route, the group stopped at a few historical landmarks, providing students with additional context and background about the region. Upon reaching Wayanad, the participants hiked towards the iconic Edakkal Caves, nestled amidst lush greenery. The caves, renowned for their prehistoric |
| 0.Detailed report of the | rock art and carvings, served as an ideal destination to                                                                                                                                                                                                                                                                                                                                                                                                                                                            |
| rogramme                 | explore various aspects of literature and history.  The students were divided into smaller groups, each accompanied by an experienced guide. They ventured deep into the Edakkal caves, observing the ancient                                                                                                                                                                                                                                                                                                       |
| PPURAM (DI)              | engravings and symbols that adorned the rocky walls.  The guides offered insightful explanations about the                                                                                                                                                                                                                                                                                                                                                                                                          |
| JON * KPS. THE KON       | historical significance of the cave art, fostering a deeper understanding of early human civilization and and are deeper understanding of early human civilization and are deeper understanding of early human civilization.                                                                                                                                                                                                                                                                                        |

(P.O) Narukara, Malappuram Dt., Kerala - 676 122 (Govt.- Aided and affiliated to University of Calicut) [Nationally re-accredited by NAAC with 'B++' Grade, CGPA 2.77] www.unitywomenscollege.ac.in

|                                                      | set up by the Government of Kerala to introduce the indigenous architecture coupled with tribal customs, traditions and tastes. A stroll through this village enriched the students' knowledge about tribal food, their houses, cultural practices like dance, dressing, weapons etc. The team spent about two hours in the village exploring the lives of the tribals.  Throughout the trip, students participated in reflective discussions sharing their personal insights and observations. These discussions encouraged critical thinking and enabled the exchange of diverse perspectives among the participants.  After visiting these two sites, the students engaged in |             |
|------------------------------------------------------|----------------------------------------------------------------------------------------------------------------------------------------------------------------------------------------------------------------------------------------------------------------------------------------------------------------------------------------------------------------------------------------------------------------------------------------------------------------------------------------------------------------------------------------------------------------------------------------------------------------------------------------------------------------------------------|-------------|
|                                                      | various recreational activities at the Karapuzha dam. The                                                                                                                                                                                                                                                                                                                                                                                                                                                                                                                                                                                                                        |             |
|                                                      | team returned by 11.00 PM. Dr. Rajani R and Ms.                                                                                                                                                                                                                                                                                                                                                                                                                                                                                                                                                                                                                                  |             |
|                                                      | Sangeeta K, tutors of the sixth and second sem BA                                                                                                                                                                                                                                                                                                                                                                                                                                                                                                                                                                                                                                |             |
|                                                      | English respectively accompanied and the students during the trip.                                                                                                                                                                                                                                                                                                                                                                                                                                                                                                                                                                                                               |             |
| 11 5 11 1 64                                         | during the trip.                                                                                                                                                                                                                                                                                                                                                                                                                                                                                                                                                                                                                                                                 |             |
| 11.Feedback of the programme                         | -Separate sheet attached -                                                                                                                                                                                                                                                                                                                                                                                                                                                                                                                                                                                                                                                       |             |
|                                                      | Rate your field trip experience 28 responses                                                                                                                                                                                                                                                                                                                                                                                                                                                                                                                                                                                                                                     |             |
| 12.Feedback analysis                                 | © Excellent © Good Satisfactory Poor                                                                                                                                                                                                                                                                                                                                                                                                                                                                                                                                                                                                                                             |             |
|                                                      | The experiential learning trip to Edakkal Caves hada profound impact on the students' academic and personal growth:                                                                                                                                                                                                                                                                                                                                                                                                                                                                                                                                                              |             |
| 13.Outcome, Evaluation, and results of the programme | <ul> <li>Deepened Appreciation for History and Culture: Students gained a profound appreciation for the rich history and cultural heritage preserved in the caves, and the tribal village understanding the importance of preserving and celebrating such legacies.</li> <li>Enhanced Literary Understanding: Engagement with the cave art, legends, and storytelling college helped students relate literature to real-life</li> </ul>                                                                                                                                                                                                                                          | Ahamed Haji |