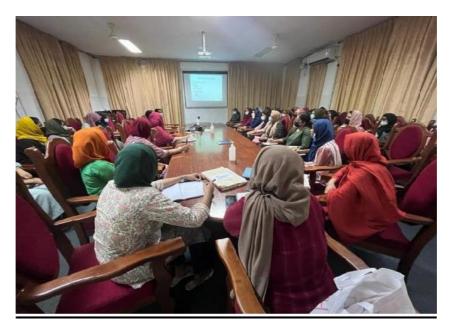

### 2. ONE DAY ORIENTATION FOR JRF/NET

Career Guidance Cell, PG Department of English, has organized One Day Orientation for JRF/NET in English M A English students on 17th November 2022. Mr. Abdurahman A.K., Research Scholar, The New College, Chennai was the Resource Person for the Programme. In the full day orientation, the RP has given a detailed introduction on the common paper and the main paper, that is English. He has discussed the previous year question papers and has also given the strategies which will be really helpful in cracking the exam. Mr. Muhammedali P., Coordinator of CGC, welcomed the gathering. Dr. A. K. ShahinaMol, Head, Department of English has delivered the presidential address in the programme. Principal Dr. Muhammed