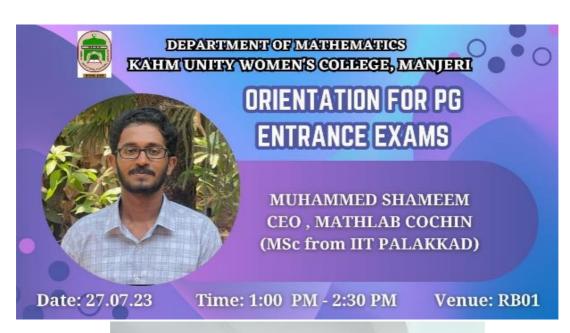

the vote or thanks

(P.O) Narukara, Malappuram Dt., Kerala - 676 122 (Govt.- Aided and affiliated to University of Calicut) [Nationally re-accredited by NAAC with 'B++' Grade, CGPA 2.77] www.unitywomenscollege.ac.in

### 6. IELTS SPEAKING COMPONENT

A session on IELTS Speaking component was organized by the PG department of English for the second year BA English Language and literature students as a part of their certificate course in English for Competitive Exams. Introducing the band descriptors and the four modules, the resourceperson gave a detailed explanation of the three rounds of speaking test and gave hands on experience on speaking skills with a few sample cuecards.