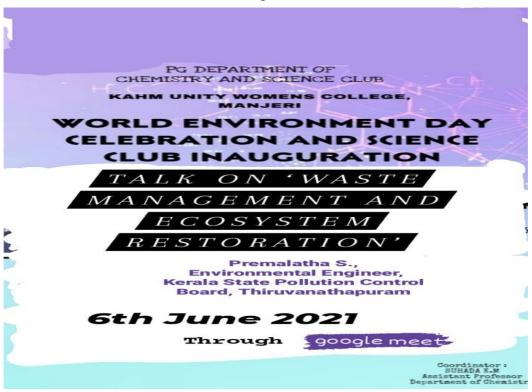

of food additives and the diseases caused by these food adulterations was also a topic of discussion. Webinar stressed on the importance of natural food and removal of junk foods.





(P.O) Narukara, Malappuram Dt., Kerala - 676 122 (Govt.- Aided and affiliated to University of Calicut) [Nationally re-accredited by NAAC with 'B++' Grade, CGPA 2.77] www.unitywomenscollege.ac.in





### FEEDBACK ANALYSIS

### Will you rate the session

117 responses





PRINCIPAL Korambayli Ahamed Haji Memorial Unity Women's College, Manjeri



(P.O) Narukara, Malappuram Dt., Kerala - 676 122 (Govt.- Aided and affiliated to University of Calicut) [Nationally re-accredited by NAAC with 'B++' Grade, CGPA 2.77] www.unitywomenscollege.ac.in



### 10. 'WASTE MANAGEMENT AND ECOSYSTEM RESTORATION'

### Report



### Report

The PG Department of Chemistry in association with science club celebrated World Environment Day on 6<sup>th</sup> June 2021. The programme was on google meet. Dr. Jyothi P., Associate Professor, PG Department of Chemistry, KAHM Unity Women's College, Manjeri and coordinator of the programme welcomed the participants. Dr. C. Saidalavi, Principal, KAHM Unity Women's College, Manjeri inaugurated the programme. Dr. Muhammed Basheer Ummatur, Associate Professor and Head, PG Department of Chemistry, KAHM Unity College, Manjeri presided over the programme. The Resource Person Ms. Premalatha S., Environmental Engineer, Kerala State Pollution Control Board, Thiruvanathapuram delivered a lack on 'Waste Management and Ecosystem Restoration'. She inaugurated the activities of science cl