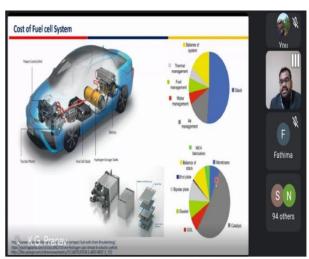

### **DAY 2**

The second talk of the webinar series was conducted on 22<sup>nd</sup> January 2022. The session was chaired by Dr. Deepa K (Assistant Professor of Chemistry). The Resource person for the second lecture was Dr. Muhammed Ajmal C, Research Professor, Center for Nanotubes and Nanostructured Composites Sungkyunkwan University, South Korea. The topic of his presentation was "Multidimensional Filler Architecture for Electrically/Thermally Conductive Nanocomposites". He described the topic very well with simple explanation which really was successful to attract the interests of the participants. The session was very much helpful for being curious about nano chemistry and understanding the current research in the area of nanotechnology. He also gave his valuable suggestions regarding the building of career in research after PG level. participants were well benefitted from his talk. An excellent interaction between