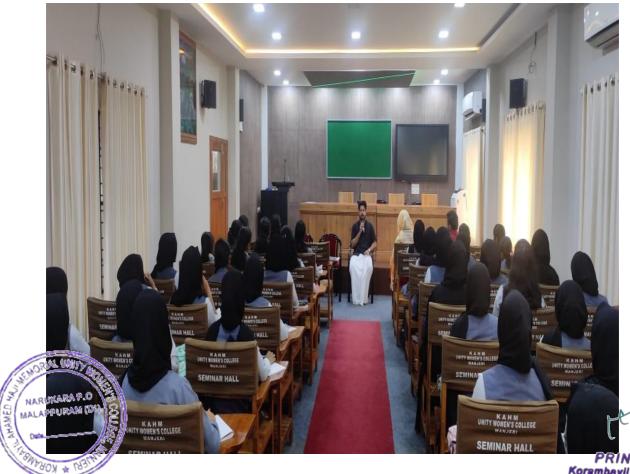

### 3. INVITED TALK ON DALIT AESTHETICS

Research Club, PG Department of English, has organized an Invited Lecture on 22 June 2022. Mr. Abdul Jaleel, Assistant Professor, PG Department of English, EMEA Collegeof Arts and Science, Kondotty, has delivered the lecture on Dalit Aesthetics and Politics in C.Ayyappan's Short Stories. He has featured the distinctive traits of his short stories and the way he problematized the everyday humiliation of the lower caste community. The lecture was followed by an interaction with the students. Mr. Muhammedali P, Coordinator of the club welcomed the Resource Person and Athira of IV Sem M A English delivered vote of thanks.

# DALIT AESTHETICS & POLITICS IN C.AYYAPPAN'S SHORT STORIES

Abdul Jaleel M
Assistant Professor of English
EMEA College of Arts and Science
Kondotty, Malappuram

22 JUNE, 2022 1:30 PM

SEMINAR HALL

pt /.

PRINCIPAL Korambayli Ahamed Haji Memorial Unity Women's College, Manjeri