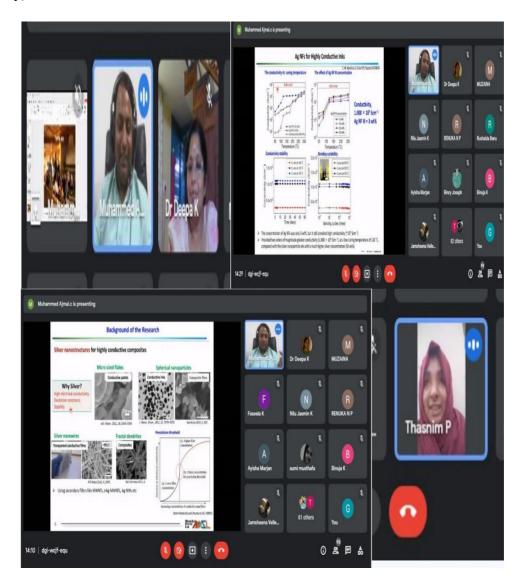

### **DAY 2**

The second talk of the webinar series was conducted on 22<sup>nd</sup> January 2022. The session was chaired by Dr. Deepa K (Assistant Professor of Chemistry). The Resource person for the second lecture was Dr. Muhammed Ajmal C, Research Professor, Center for Nanotubes and Nanostructured Composites Sungkyunkwan University, South Korea. The topic of his presentation was "Multidimensional Filler Architecture for Electrically/Thermally Conductive Nanocomposites". He described the topic very well with simple explanation which really was successful to attract the interests of the participants. The session was very much helpful for being curious about nano chemistry and understanding the current research in the area of nanotechnology. He also gave his valuable suggestions regarding the building of career in research after PG level. participants were well benefitted from his talk. An excellent interaction between

(P.O) Narukara, Malappuram Dt., Kerala - 676 122 (Govt.- Aided and affiliated to University of Calicut) [Nationally re-accredited by NAAC with 'B++' Grade, CGPA 2.77] www.unitywomenscollege.ac.in

resource person, students and teachers was held after the presentation session. Finally, the webinar was ended with vote of thanks which was delivered by Dr. Thasnim P (Assistant Professor of Chemistry).