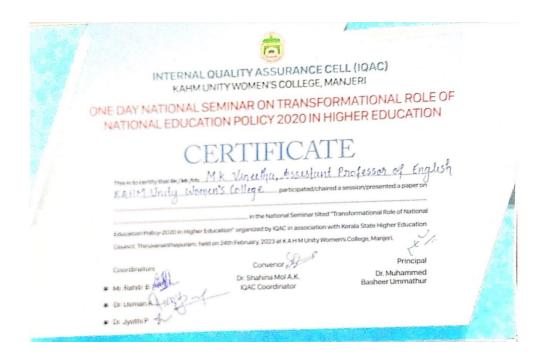

### 2. ONE DAY ORIENTATION FOR JRF/NET

Career Guidance Cell, PG Department of English, has organized One Day Orientation for JRF/NET in English M A English students on 17th November 2022. Mr. Abdurahman A.K., Research Scholar, The New College, Chennai was the Resource Person for the Programme. In the full day orientation, the RP has given a detailed introduction on the common paper and the main paper, that is English. He has discussed the previous year question papers and has also given the strategies which will be really helpful in cracking the exam. Mr. Muhammedali P., Coordinator of CGC, welcomed the gathering. Dr. A. K. ShahinaMol, Head, Department of English has delivered the presidential address in the programme. Principal Dr. Muhammed

PRINCIPAL Korambayli Ahamed Haji Memorial Unity Women's College, Manjeri

(P.O) Narukara, Malappuram Dt., Kerala - 676 122 (Govt.- Aided and affiliated to University of Calicut) [Nationally re-accredited by NAAC with 'B++' Grade, CGPA 2.77] www.unitywomenscollege.ac.in