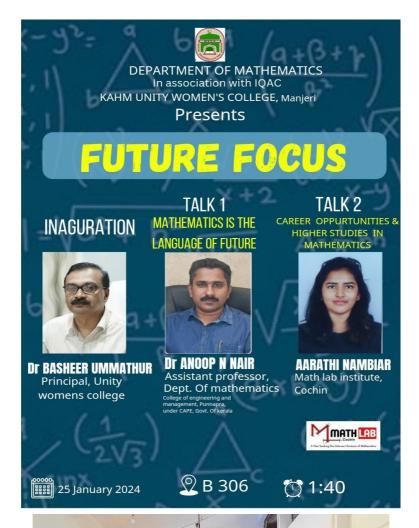

the vote or thanks

(P.O) Narukara, Malappuram Dt., Kerala - 676 122 (Govt.- Aided and affiliated to University of Calicut) [Nationally re-accredited by NAAC with 'B++' Grade, CGPA 2.77] www.unitywomenscollege.ac.in