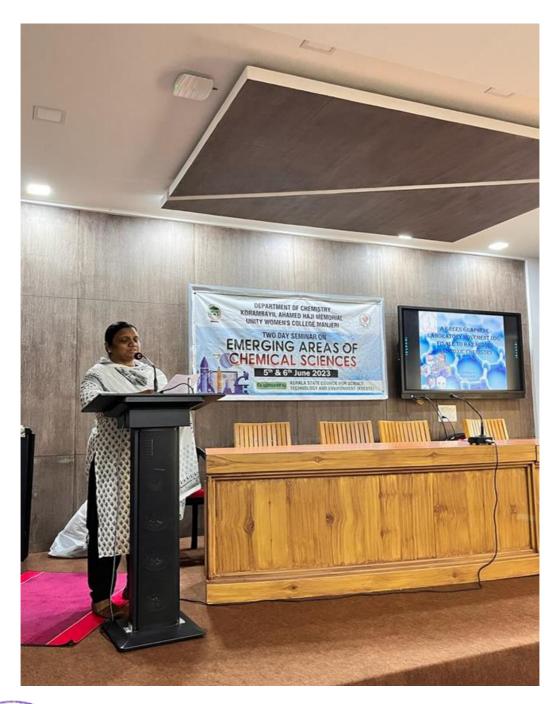

lege and Dr. Yamuna KM, Assistant Professor, NSS College, Manjeri graciously served as judges for the poster and paper presentations, lending their expertise and knowledge to evaluate the participants' work.

Evaluation and Feedback: Esteemed judges, Dr. Mehar Al Minnath and Dr. Yamuna KM, assessed the presentations, provided constructive feedback, and recognized outstanding contributions.





(P.O) Narukara, Malappuram Dt., Kerala - 676 122 (Govt.- Aided and affiliated to University of Calicut) [Nationally re-accredited by NAAC with 'B++' Grade, CGPA 2.77] www.unitywomenscollege.ac.in







(P.O) Narukara, Malappuram Dt., Kerala - 676 122 (Govt.- Aided and affiliated to University of Calicut) [Nationally re-accredited by NAAC with 'B++' Grade, CGPA 2.77] www.unitywomenscollege.ac.in





thanks proposed by Dr. Jamsheena V, Assistant Proessor chemistry.

MALAPPURAM (DI)

that are reshaping the landscape of chemical research and its applications. Here at College, Manjer



(P.O) Narukara, Malappuram Dt., Kerala - 676 122 (Govt.- Aided and affiliated to University of Calicut) [Nationally re-accredited by NAAC with 'B++' Grade, CGPA 2.77] www.unitywomenscollege.ac.in



outcomes and insights from the seminar: Emphasis on developing environmentally friendly chemical processes, advances in biodegradable materials and reduction of hazardous substances and case studies on successful implementation of green chemistry in industries. The seminar highlighted the dynamic and evolving nature of chemical sciences, emphasizing the importance of innovation, sustainability, and collaborat