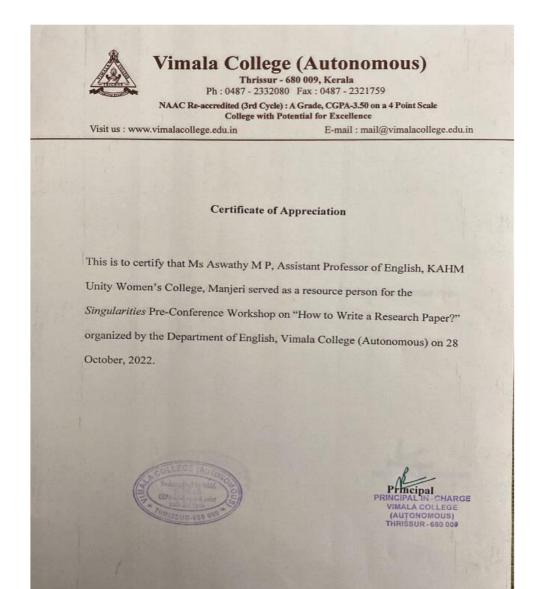

| Workshop on<br>Personal<br>Effectiveness<br>skills                                                                               | Resource Person | HMS Higher<br>Secondary School,<br>Manjeri                         | 16th February<br>2023                |  |
| 5         | Invited<br>Lecture     | English Literary<br>Association<br>Programme                                                                                     | Resource Person | Jamia Nadwiyya<br>Arts and Science<br>College, Edavanna            | 08 February 2023.                    |  |





(P.O) Narukara, Malappuram Dt., Kerala - 676 122 (Govt.- Aided and affiliated to University of Calicut) [Nationally re-accredited by NAAC with 'B++' Grade, CGPA 2.77] www.unitywomenscollege.ac.in



### **ASWATHY M. P**







(P.O) Narukara, Malappuram Dt., Kerala - 676 122 (Govt.- Aided and affiliated to University of Calicut) [Nationally re-accredited by NAAC with 'B++' Grade, CGPA 2.77] www.unitywomenscollege.ac.in





Phone: 0483-2850700 Mob. PSACTION Website: www.sscollege.ui. -

Email: mail@sscollege.oc.m

Aided College | Affiliated to the University of College | Re-accredited by NAAC at A Grade

Ref:

No A1-240/2022-23 /DC

22.08.2022

### CERTIFICATE

This is to certify that Ms. Aswathi M.P. Assistant professor, Department of English, KAHM Unity Women's College, Manjeri was the resource person in the one-day workshop on Research Methodology oraganised by the Department of English, Sullamussalam Science College, Areekode on 22.08.2022.







(P.O) Narukara, Malappuram Dt., Kerala - 676 122 (Govt.