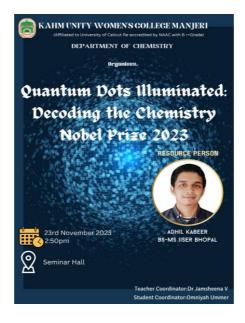

of how fundamental chemistry research can lead to significant advancements benefiting mankind.

### **Programme Coordination:**

• Teacher Coordinator: Dr. Jamsheena V

• Student Coordinator: Ms. Omniyah Ummer, 3rd Sem B.Sc. Chemistry

• Host: Ms. Omniyah Ummer

Welcome Speech: Dr. Deepa

• Vote of Thanks: Irfana, 5th Sem B.Sc. Chemistry

**Event Outcome:** The seminar was a wonderful and interactive session that made students aware of the advancements in the field of chemistry. It highlighted the practical implications and usefulness of the Nobel Prize-winning work, thereby inspiring students to appreciate and pursue further studies in chemistry. The active participation and engagement from students indicated the seminar's success in achieving its educational and awareness objectives.







### KORAMBAYIL AHAMED HAJI MEMORIAL

### UNITY WOMEN'S COLLEGE, MANJERI

(P.O) Narukara, Malappuram Dt., Kerala - 676 122 (Govt.- Aided and affiliated to University of Calicut) [Nationally re-accredited by NAAC with 'B++' Grade, CGPA 2.77] www.unitywomenscollege.ac.in



Department of Chemistry Organise

Quarton Doh Illuminated: Decoding the

Chemistry Nobel Prize 2023 Date: 23rd November 2023, AC 8minouth Time: 2-40 pm

Affordance

1. Adil Kabeer

an Dan Francisco par A

a. Dr. Deepa

3. Dr. Jomsheena V.

Najuera PC

5. Febina

Suhada KM

Fathama Shebuba

Shamla . P

Fathuma Noor K

fathima shafna.k

Ajvacla PP

Kathima Ajeesha P Anshida Fatha K.

Omnigat.

Asselful Prof adhoc

Assistat Protenor

Bosc chemustry Istem

Bsc chamistry Ist sem

BSC chemistry Ist sem

Bsc chimistry 1st sem