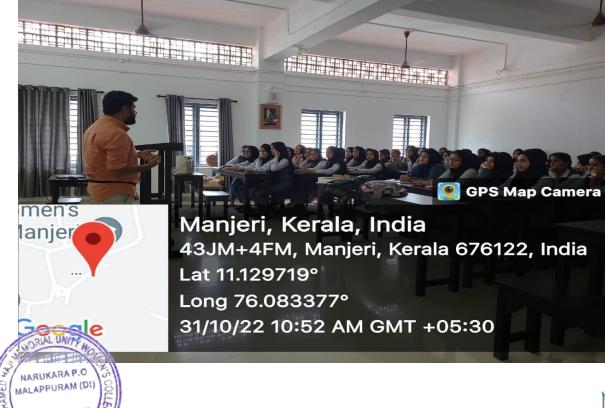

### 2. ONE DAY ORIENTATION FOR JRF/NET

Career Guidance Cell, PG Department of English, has organized One Day Orientation for JRF/NET in English M A English students on 17th November 2022. Mr. Abdurahman A.K., Research Scholar, The New College, Chennai was the Resource Person for the Programme. In the full day orientation, the RP has given a detailed introduction on the common paper and the main paper, that is English. He has discussed the previous year question papers and has also given the strategies which will be really helpful in cracking the exam. Mr. Muhammedali P., Coordinator of CGC, welcomed the gathering. Dr. A. K. ShahinaMol, Head, Department of English has delivered the presidential address in the programme. Principal Dr. Muhammed