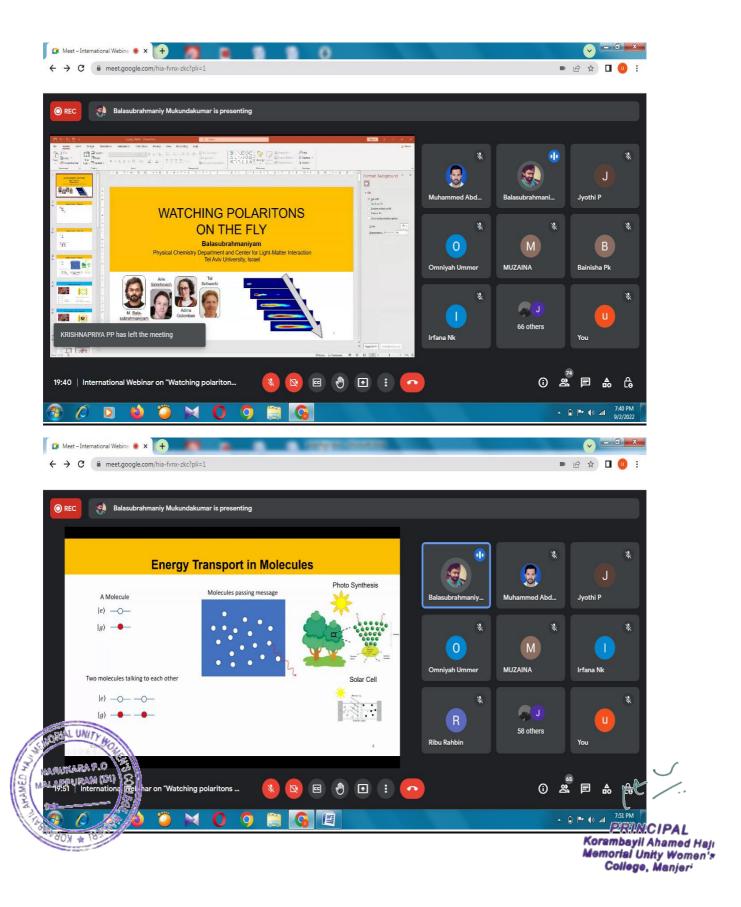

# 7. EXPERIENTIAL LEARNING: VISIT TO 'EN OORU' TRIBAL VILLAGE AND EDAKKAL CAVES IN WAYANAD DISTRICT