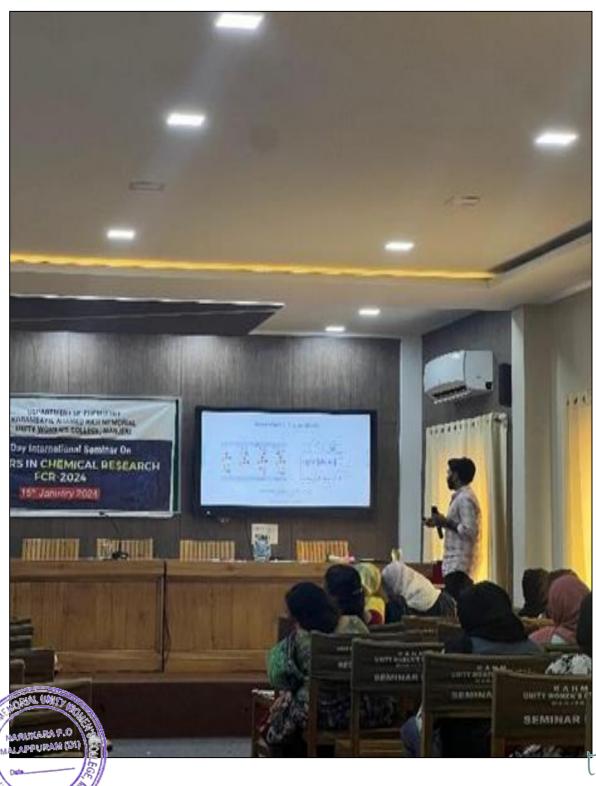

s for the participants were handed over by the Head of the department. Finally, Dr. Thasnim P, Coordinator of FCR 2024, extended the vote of thanks.



PRINCIPAL
Korambayli Ahamed Haji
Memorial Unity Women's
College, Manjer



(P.O) Narukara, Malappuram Dt., Kerala - 676 122 (Govt.- Aided and affiliated to University of Calicut) [Nationally re-accredited by NAAC with 'B++' Grade, CGPA 2.77] www.unitywomenscollege.ac.in







PRINCIPAL

PRINCIPAL Korambayii Ahamed Haji Memorial Unity Women's College, Manjer









**PRINCIPAL** Korambayii Ahamed Haji Memorial Unity Women's College, Manjer



(P.O) Narukara, Malappuram Dt., Kerala - 676 122 (Govt.- Aided and affiliated to University of Calicut) [Nationally re-accredited by NAAC with 'B++' Grade, CGPA 2.77] www.unitywomenscollege.ac.in





PRINCIPAL Korambayii Ahamed Haji Memorial Unity Women's College, Manjeri



(P.O) Narukara, Malappuram Dt., Kerala - 676 122 (Govt.- Aided and affiliated to University of Calicut) [Nationally re-accredited by NAAC with 'B++' Grade, CGPA 2.77] www.unitywomenscollege.ac.in





te >..

PRINCIPAL Korambayli Ahamed Haji Memorial Unity Women's College, Manjeri

MALAPPURAM (DI



(P.O) Narukara, Malappuram Dt., Kerala - 676 122 (Govt.- Aided and affiliated to University of Calicut) [Nationally re-accredited by NAAC with 'B++' Grade, CGPA 2.77] www.unitywomenscollege.ac.in







PRINCIPAL
Korambayii Ahamed Haji
Memorial Unity Women's
College, Manjeri



(P.O) Narukara, Malappuram Dt., Kerala - 676 122 (Govt.- Aided and affiliated to University of Calicut) [Nationally re-accredited by NAAC with