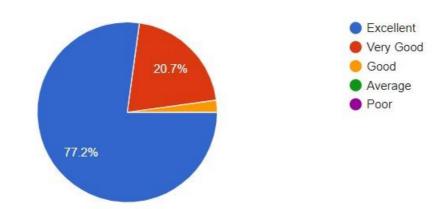

(P.O) Narukara, Malappuram Dt., Kerala - 676 122 (Govt.- Aided and affiliated to University of Calicut) [Nationally re-accredited by NAAC with 'B++' Grade, CGPA 2.77] www.unitywomenscollege.ac.in

|                                                      | set up by the Government of Kerala to introduce the indigenous architecture coupled with tribal customs, traditions and tastes. A stroll through this village enriched the students' knowledge about tribal food, their houses, cultural practices like dance, dressing, weapons etc. The team spent about two hours in the village exploring the lives of the tribals.  Throughout the trip, students participated in reflective discussions sharing their personal insights and observations. These discussions encouraged critical thinking and enabled the exchange of diverse perspectives among the participants.  After visiting these two sites, the students engaged in |             |
|------------------------------------------------------|----------------------------------------------------------------------------------------------------------------------------------------------------------------------------------------------------------------------------------------------------------------------------------------------------------------------------------------------------------------------------------------------------------------------------------------------------------------------------------------------------------------------------------------------------------------------------------------------------------------------------------------------------------------------------------|-------------|
|                                                      | various recreational activities at the Karapuzha dam. The                                                                                                                                                                                                                                                                                                                                                                                                                                                                                                                                                                                                                        |             |
|                                                      | team returned by 11.00 PM. Dr. Rajani R and Ms.                                                                                                                                                                                                                                                                                                                                                                                                                                                                                                                                                                                                                                  |             |
|                                                      | Sangeeta K, tutors of the sixth and second sem BA                                                                                                                                                                                                                                                                                                                                                                                                                                                                                                                                                                                                                                |             |
|                                                      | English respectively accompanied and the students during the trip.                                                                                                                                                                                                                                                                                                                                                                                                                                                                                                                                                                                                               |             |
| 11 5 11 1 64                                         | during the trip.                                                                                                                                                                                                                                                                                                                                                                                                                                                                                                                                                                                                                                                                 |             |
| 11.Feedback of the programme                         | -Separate sheet attached -                                                                                                                                                                                                                                                                                                                                                                                                                                                                                                                                                                                                                                                       |             |
|                                                      | Rate your field trip experience 28 responses                                                                                                                                                                                                                                                                                                                                                                                                                                                                                                                                                                                                                                     |             |
| 12.Feedback analysis                                 | © Excellent © Good Satisfactory Poor                                                                                                                                                                                                                                                                                                                                                                                                                                                                                                                                                                                                                                             |             |
|                                                      | The experiential learning trip to Edakkal Caves hada profound impact on the students' academic and personal growth:                                                                                                                                                                                                                                                                                                                                                                                                                                                                                                                                                              |             |
| 13.Outcome, Evaluation, and results of the programme | <ul> <li>Deepened Appreciation for History and Culture: Students gained a profound appreciation for the rich history and cultural heritage preserved in the caves, and the tribal village understanding the importance of preserving and celebrating such legacies.</li> <li>Enhanced Literary Understanding: Engagement with the cave art, legends, and storytelling college helped students relate literature to real-life</li> </ul>                                                                                                                                                                                                                                          | Ahamed Haji |