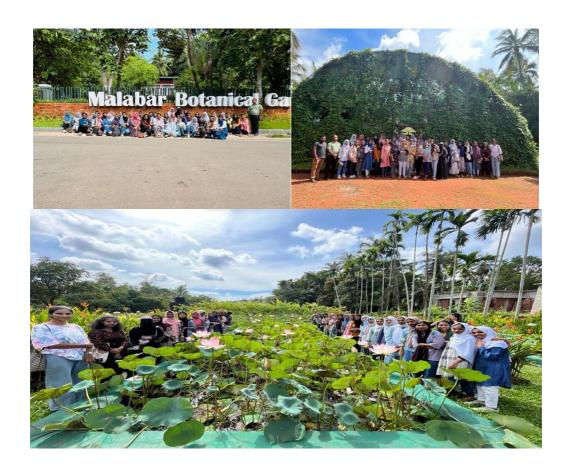

# 7. EXPERIENTIAL LEARNING: VISIT TO 'EN OORU' TRIBAL VILLAGE AND EDAKKAL CAVES IN WAYANAD DISTRICT

### **Career Guidance Programme Report**

|                                           | Experiential Learning: Visit to 'En Ooru' Tribal          |
|-------------------------------------------|-----------------------------------------------------------|
| 1. Name of the programme                  | Village and Edakkal Caves in Wayanad District             |
|                                           | The primary objective of the trip was to provide          |
|                                           | students with a unique opportunity to engage in           |
|                                           | experiential learning outside the traditional classroom   |
|                                           | setting. The focus was on encouraging students to         |
|                                           | discover the intersection of history, literature, and     |
|                                           | cultural heritage present at the Edakkal Caves and an     |
|                                           | experience of the tribal livesand culture by visiting the |
|                                           | 'En Ooru' village.                                        |
| 2.Aim, Objectives, and                    |                                                           |
| Scope of the programme                    | Along with appreciating Culture and diversity a college   |
|                                           | trip can allow students develop social values like        |
|                                           | building friendships and social bonds, teamwork and       |
|                                           | collaboration, community engagement, exposure to          |
|                                           | social issues, empathy, compassion, respect for           |
|                                           | environment and sustainable practices, promoting          |
|                                           | inclusivity, belongingness etc. These too were aimed at   |
|                                           | while arranging the experiential learning trip to         |
|                                           | Wayanad.                                                  |
| 3.Name of the coordinator/                | Dr. Rajani R (Tutor, VI Sem BA English)Sangeeta           |
| organizing secretary                      | K (Tutor II Sem BA English)                               |
| 4.Date of programme                       | 14 February 2023                                          |
| 5.Mode of (3)  oregramme (offline/online) | Offline PRINCIPAL Korambayil Ahame                        |