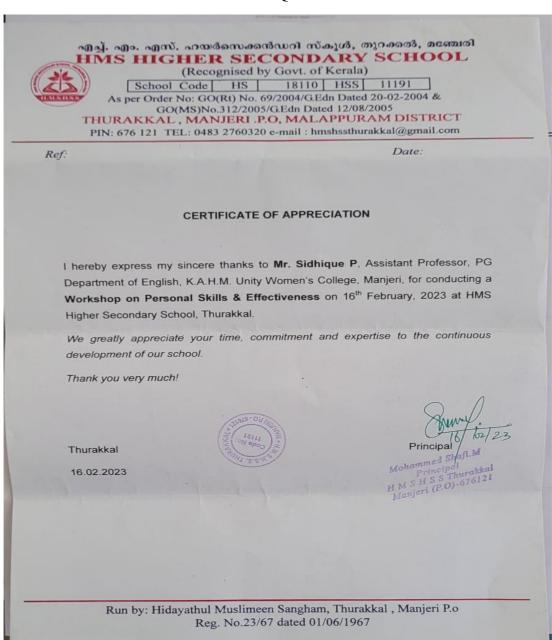

t Reference Department of English KAHM Drity Momens College
Manjer has handled a session as part of the English Association Inauguration organized by the Department of English, MES Mampad College (Autonomous) on 10 March 2023.

Dr. Sajid A. Latheef Head of the Departmen





Dr. Manzur Ali P.P. 1 2 12 Principal NCIPAL MES Mampad Colleg (Autonomous) P.O. Mampad College





(P.O) Narukara, Malappuram Dt., Kerala - 676 122 (Govt.- Aided and affiliated to University of Calicut) [Nationally re-accredited by NAAC with 'B++' Grade, CGPA 2.77] www.unitywomenscollege.ac.in









(P.O) Narukara, Malappuram Dt., Kerala - 676 122 (Govt.- Aided and affiliated to University of Calicut) [Nationally re-accredited by NAAC with 'B++' Grade, CGPA 2.77] www.unitywomenscollege.ac.in



### **SIDHIQUE P**



NARUKARA P.O
MALAPPURAM (DI)
Dela
Dela
RAPPON & NARON

**Chemistry** 

t ...



(P.O) Narukara, Malappuram Dt., Kerala - 676 122 (Govt.- Aided and affiliated to University of Calicut) [Nationally re-accredited by NAAC with 'B++' Grade, CGPA 2.77] www.unitywomenscollege.ac.in



| Sl. No | Seminars/<br>Conferences/<br>Workshops/<br>Symposia              | Theme/Title                                 | Resource Person/<br>Participant/Paper<br>Presenter | Organizing<br>Institution            | Period       |  |
|--------|------------------------------------------------------------------|---------------------------------------------|----------------------------------------------------|--------------------------------------|--------------|--|
| Dı     | r. Jyothi P