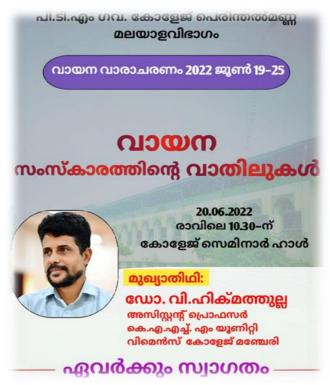

### 3. INVITED TALK ON DALIT AESTHETICS

Research Club, PG Department of English, has organized an Invited Lecture on 22 June 2022. Mr. Abdul Jaleel, Assistant Professor, PG Department of English, EMEA Collegeof Arts and Science, Kondotty, has delivered the lecture on Dalit Aesthetics and Politics in C.Ayyappan's Short Stories. He has featured the distinctive traits of his short stories and the way he problematized the everyday humiliation of the lower caste community. The lecture was followed by an interaction with the students. Mr. Muhammedali P, Coordinator of the club welcomed the Resource Person and Athira of IV Sem M A English delivered vote of thanks.