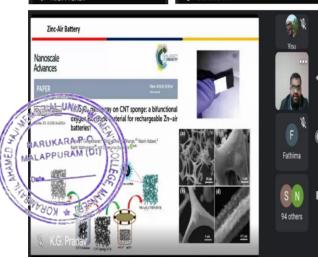

### DAY 3

The third talk of the webinar series was conducted on 05<sup>th</sup> February 2022. The session was chaired by Mrs. Suhada K. M (Assistant Professor of Chemistry). The Resource person for the third lecture was Dr. Pranav K. Gangadharan, Postdoctoral Research Fellow, Tokyo Institute of Technology, Laboratory for Chemistry and Life Science Institute of Innovative Research, Yokohama, JAPAN. The topic of his presentation was "Electro catalyst Designing-Key to a Sustainable Energy Future". The topic was so relevant in the modern period where all the energy sources are more or less scarce. The talk was dealing with efficient electro catalyst like Nitrogen doped Graphene for Hydrogen evolution and rechargeable batteries, which was really fruitful experience for the students. Students get exposed to the new area of chemistry by these sessions. We received good response from the audience and also, they gave very good feedback. The entire programme was anchored by Ms. Rahma Sinu and Laika (1<sup>st</sup> MSc Chemistry). The webinar concluded at 3.10 PM by the vote of thanks of Dr. Jamsheena V (Assistant Professor of Chemistry).