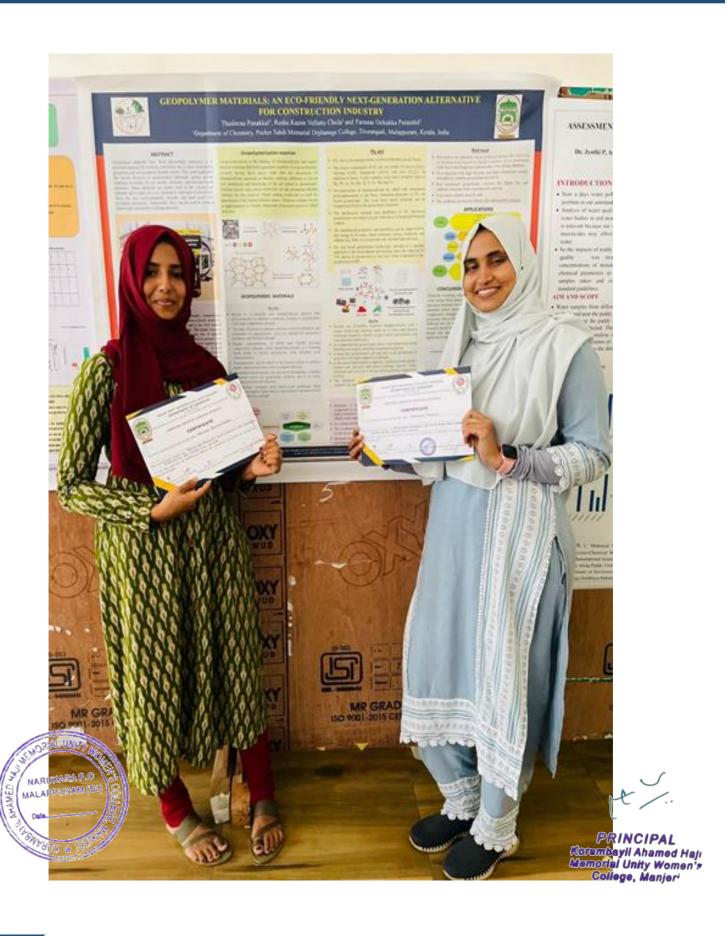

with 'B++' Grade, CGPA 2.77] www.unitywomenscollege.ac.in



significance of such platforms in fostering scientific growth and collaboration. Dr. Mehar Al Minnath, Assistant Professor, DGM MES Mampad College and Dr. Yamuna KM, Assistant Professor, NSS College, Manjeri graciously served as judges for the poster and paper presentations, lending their expertise and knowledge to evaluate the participants' work.

Evaluation and Feedback: Esteemed judges, Dr. Mehar Al Minnath and Dr. Yamuna KM, assessed the presentations, provided constructive feedback, and recognized outstanding contributions.





(P.O) Narukara, Malappuram Dt., Kerala - 676 122 (Govt.- Aided and affiliated to University of Calicut) [Nationally re-accredited by NAAC with 'B++' Grade, CGPA 2.77] www.unitywomenscollege.ac.in







(P.O) Narukara, Malappuram Dt., Kerala - 676 122 (Govt.- Aided and affiliated to University of Calicut) [Nationally re-accredited by NAAC with 'B++' Grade, CGPA 2.77] www.unitywomenscollege.ac.in





thanks proposed by Dr. Jamsheena V, Assistant Proessor chemistry.

MALAPPURAM (DI)

that are reshaping the landscape of chemical research and its applications. Here at College, Manjer



(P.O) Narukara, Malappuram Dt., Kerala - 676 122 (Govt.- Aided and affiliated to University of Calicut) [Nationally re-accredited by NAAC with 'B++' Grade, CGPA 2.77] www.unitywomenscollege.ac.in



outcomes and insights from the seminar: Emphasis on developing environmentally friendly chemical processes, advances in biodegradable materials and reduction of hazardous substances and case studies on success