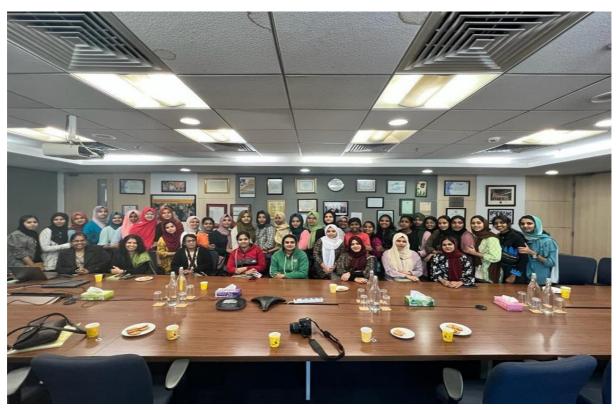

### 1. INTRODUCTION TO CONTENT WRITING

Career Guidance Cell, PG Department of English, has organized a session for Degree and PG students at the college on 25 August 2022. Mr. Shabeer Chembakassery, Writer and Trainer, was the Resource Person for the Programme. Mr. Shabeer, who has been working as a Copy Writer at Centena Pvt. Ltd. for the last few years, talked about the employability prospects in the field of content writing and copy writing.