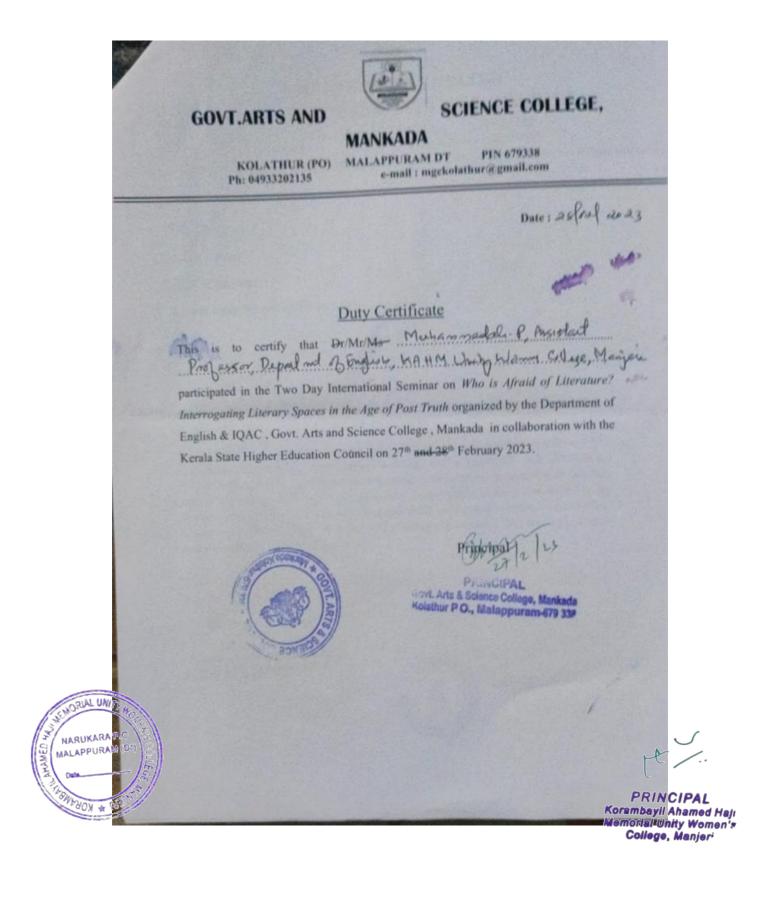

# 4. INTRODUCTION TO THE HISTORY OF TEXTS AND SOUNDS IN THE INDIAN OCEAN

Research Club, PG Department of English, has organized an Invited Lecture on 25 August 2022. Mr. Ihsan UI Ihthisam, Neubauer Family Distinguished Doctoral Fellow in the Department of South Asian Languages and Civilization, The University of Chicago, has delivered the lecture on **Introduction to the History of Texts and Sounds in the Indian Ocean**. He has highlighted the significance of texts and sounds in understanding the history and culture of the South Asia. The lecture was followed by an interaction with the students. He talked about his journey from Malappuram to Chicago University and also about the academic culture and structure of the American Universities. Mr. Muhammedali P., Coordinator of Research Club, welcomed the gathering. Dr. A. K. Shahina Mol, Head, Department of English has delivered the presidential address in the programme.