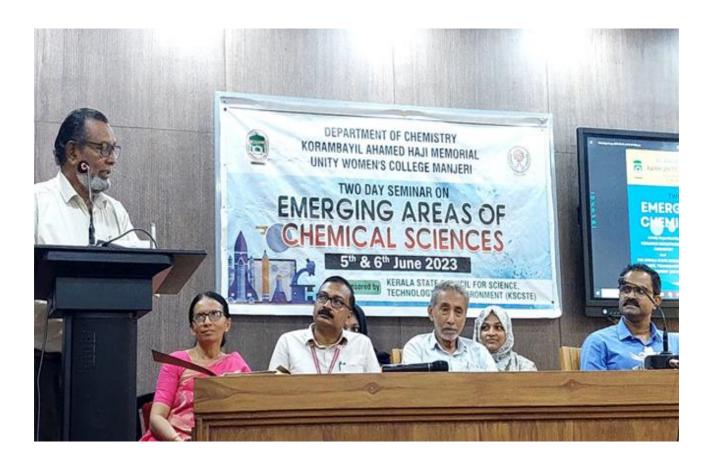

ted at 10.00 am and ended at 10.30 am. Dr Jyothi. P, Associate Professor and Head of the Department welcomed the gathering. The presidential address was delivered by Principal Dr. Muhammed Basheer Ummathur. Dr Krishna Kumar N, Scientific Officer F, Chemistry Group, Atomic Mineral Directorate for Exploration and Research, Department of Atomic Energy, Banglore inaugurated the seminar. Former Principal Prof. P.N Abdurahiman, Manager Jb. O Abdul Al and Ms. Anitha Beegam, HoD Department of Home Science felicitated the program. The program coordinator Mrs Suhada K M proposed the vote of thanks.





(P.O) Narukara, Malappuram Dt., Kerala - 676 122 (Govt.- Aided and affiliated to University of Calicut) [Nationally re-accredited by NAAC with 'B++' Grade, CGPA 2.77] www.unitywomenscollege.ac.in







te >..



(P.O) Narukara, Malappuram Dt., Kerala - 676 122 (Govt.- Aided and affiliated to University of Calicut) [Nationally re-accredited by NAAC with 'B++' Grade, CGPA 2.77] www.unitywomenscollege.ac.in





Day 1: 5th June 2023





(P.O) Narukara, Malappuram Dt., Kerala - 676 122 (Govt.- Aided and affiliated to University of Calicut) [Nationally re-accredited by NAAC with 'B++' Grade, CGPA 2.77] www.unitywomenscollege.ac.in



### **Technical Session 1: Emerging Trends in Analytical Chemistry**

**Dr. Krishna Kumar.** N, an expert in analytical chemistry, delivered a comprehensive presentation on emerging trends in the field. The session focused on advanced techniques and methodologies used for chemical analysis, with applications in pharmaceuticals, environmental monitoring, and