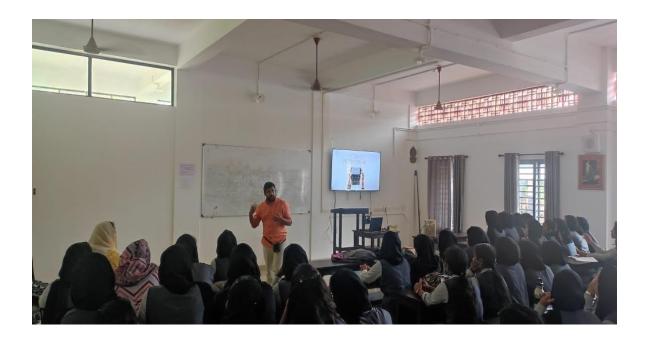

CGPA 2.77] www.unitywomenscollege.ac.in



### PG DEPARTMENT OF ENGLISH

### 1. INTRODUCTION TO CONTENT WRITING

Career Guidance Cell, PG Department of English, has organized a session for Degree and PG students at the college on 25 August 2022. Mr. Shabeer Chembakassery, Writer and Trainer, was the Resource Person for the Programme. Mr. Shabeer, who has been working as a Copy Writer at Centena Pvt. Ltd. for the last few years, talked about the employability prospects in the field of content writing and copy writing.



PRINCIPAL Korambayli Ahamed Haji Memorial Unity Women's College, Manjer



(P.O) Narukara, Malappuram Dt., Kerala - 676 122 (Govt.- Aided and affiliated to University of Calicut) [Nationally re-accredited by NAAC with 'B++' Grade, CGPA 2.77] www.unitywomenscollege.ac.in







rt /..

PRINCIPAL Korambayii Ahamed Haji Memorial Unity Women's College, Manjeri



(P.O) Narukara, Malappuram Dt., Kerala - 676 122 (Govt.- Aided and affiliated to University of Calicut) [Nationally re-accredited by NAAC with 'B++' Grade, CGPA 2.77] www.unitywomenscollege.ac.in



### 2. ONE DAY ORIENTATION FOR JRF/NET



Career Guidance Cell, PG Department of English, has organized One Day Orientation for JRF/NET in English M A English students on 17th November 2022. Mr. Abdurahman A.K., Research Scholar, The New College, Chennai was the Resource Person for the Programme. In the full day orientation, the RP has given a detailed introduction on the common paper and the main paper, that is English. He has discussed the previous year question papers and has also given the strategies whi