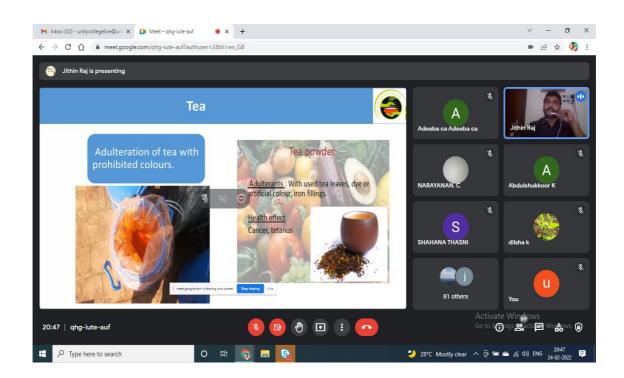

PRINCIPAL Korambayli Ahamed Haji Memorial Unity Women's College, Manjer

(P.O) Narukara, Malappuram Dt., Kerala - 676 122 (Govt.- Aided and affiliated to University of Calicut) [Nationally re-accredited by NAAC with 'B++' Grade, CGPA 2.77] www.unitywomenscollege.ac.in