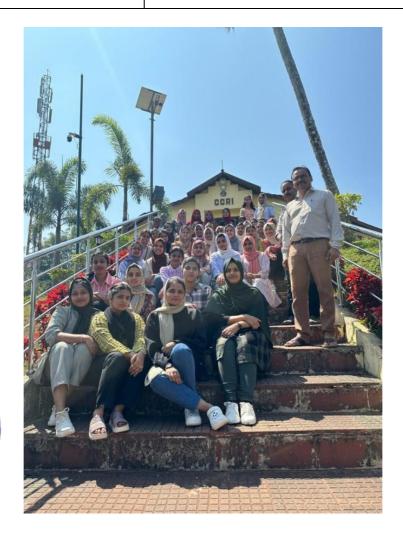

# 7. EXPERIENTIAL LEARNING: VISIT TO 'EN OORU' TRIBAL VILLAGE AND EDAKKAL CAVES IN WAYANAD DISTRICT

### **Career Guidance Programme Report**

|                                           | Experiential Learning: Visit to 'En Ooru' Tribal          |
|-------------------------------------------|-----------------------------------------------------------|
| 1. Name of the programme                  | Village and Edakkal Caves in Wayanad District             |
|                                           | The primary objective of the trip was to provide          |
|                                           | students with a unique opportunity to engage in           |
|                                           | experiential learning outside the traditional classroom   |
|                                           | setting. The focus was on encouraging students to         |
|                                           | discover the intersection of history, literature, and     |
|                                           | cultural heritage present at the Edakkal Caves and an     |
|                                           | experience of the tribal livesand culture by visiting the |
|                                           | 'En Ooru' village.                                        |
| 2.Aim, Objectives, and                    |                                                           |
| Scope of the programme                    | Along with appreciating Culture and diversity a college   |
|                                           | trip can allow students develop social values like        |
|                                           | building friendships and social bonds, teamwork and       |
|                                           | collaboration, community engagement, exposure to          |
|                                           | social issues, empathy, compassion, respect for           |
|                                           | environment and sustainable practices, promoting          |
|                                           | inclusivity, belongingness etc. These too were aimed at   |
|                                           | while arranging the experiential learning trip to         |
|                                           | Wayanad.                                                  |
| 3.Name of the coordinator/                | Dr. Rajani R (Tutor, VI Sem BA English)Sangeeta           |
| organizing secretary                      | K (Tutor II Sem BA English)                               |
| 4.Date of programme                       | 14 February 2023                                          |
| 5.Mode of (3)  oregramme (offline/online) | Offline PRINCIPAL Korambayil Ahame                        |