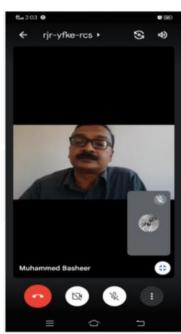

### Day 1

2 PM Platform: Google Meet

Dr. Muhammed Basheer Ummathur (Associate Professor and Head of PG department of Chemistry) welcomed the participants. Principal Dr. C Saidalavi inagurated the function. Jb. O. Abdul Ali (Manager of KAHM Unity Women's College), Dr. Shahina Mol A. K (IQAC Coordinator and Assistant Professor of English), and Mrs. Jaseena. C (Staff Secretory and Assistant Professor of History) felicitated the function.