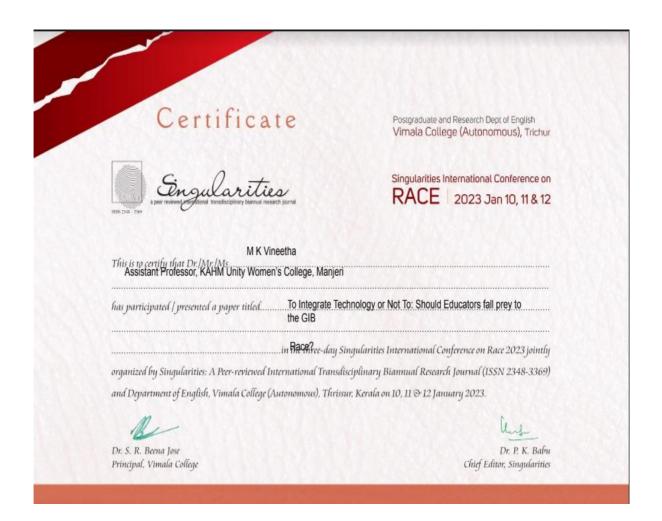

with 'A' Grade I Affiliated to University of Calicu

info@mesmampad.org ww.mesmampadcollege.edu.in Mampad College P.O. - 676542 Malappuram, Kerala, India

#### DUTY CERTIFICATE

certify that Dr./Mr./Ms. Mk. Vineetha Assistant Reference Department of English KAHM Drity Momens College
Manjer has handled a session as part of the English Association Inauguration organized by the Department of English, MES Mampad College (Autonomous) on 10 March 2023.

Dr. Sajid A. Latheef Head of the Departmen





Dr. Manzur Ali P.P. 1 2 12 Principal NCIPAL MES Mampad Colleg (Autonomous) P.O. Mampad College





(P.O) Narukara, Malappuram Dt., Kerala - 676 122 (Govt.- Aided and affiliated to University of Calicut) [Nationally re-accredited by NAAC with 'B++' Grade, CGPA 2.77] www.unitywomenscollege.ac.in









(P.O) Narukara, Malappuram Dt., Kerala - 676 122 (Govt.- Aided and affiliated to University of Calicut) [Nationally re-accredited by NAAC with 'B++' Grade, CGPA 2.77] www.unitywomenscollege.ac.in



### **SIDHIQUE P**



NARUKARA P.O
MALAPPURAM (DI)
Dela
Dela
RAPPON & NARON

**Chemistry** 

t ...



(P.O) Narukara, Malappuram Dt., Kerala - 676 122 (Govt.- Aided and affiliated to University of Calicut) [Nationally re-accredited by NAAC with 'B++' Grade, CGPA 2.77] www.unitywomenscollege.ac.in



| Sl. No | Seminars/<br>Conferences/<br>Workshops/<br>Symposia              | Theme/Title                                 | Resource Person/<br>Participant/Paper<br>Presenter | Organizing<br>Institution            | Period       |  |
|--------|--------------------------------------------------