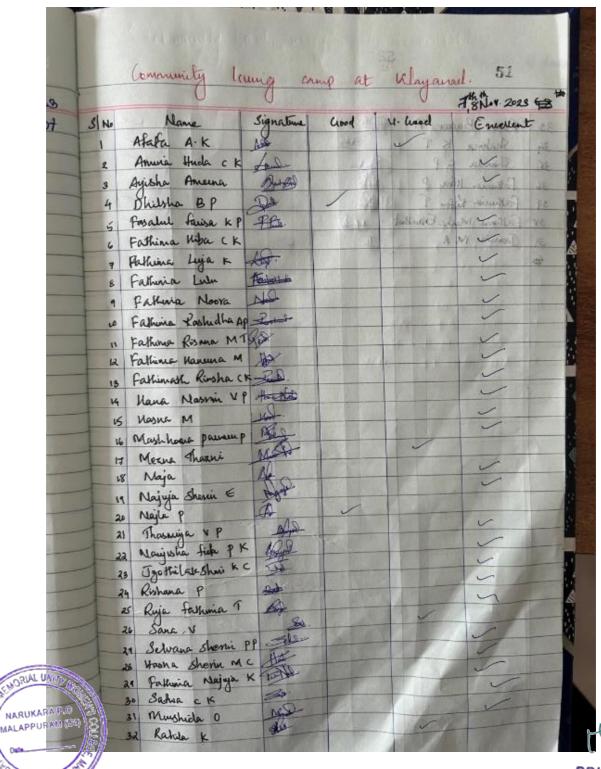

|  |  |

G DATA

t /.

PRINCIPAL Korambayli Ahamed Haji Memorial Unity Women's College, Manjer



(P.O) Narukara, Malappuram Dt., Kerala - 676 122 (Govt.- Aided and affiliated to University of Calicut) [Nationally re-accredited by NAAC with 'B++' Grade, CGPA 2.77] www.unitywomenscollege.ac.in







PRINCIPAL Korambayli Ahamed Haji Memorial Unity Women's College, Manjer



(P.O) Narukara, Malappuram Dt., Kerala - 676 122 (Govt.- Aided and affiliated to University of Calicut) [Nationally re-accredited by NAAC with 'B++' Grade, CGPA 2.77] www.unitywomenscollege.ac.in





PRINCIPAL Korambayii Ahamed Haji Memorial Unity Women's College, Manjeri



(P.O) Narukara, Malappuram Dt., Kerala - 676 122 (Govt.- Aided and affiliated to University of Calicut) [Nationally re-accredited by NAAC with 'B++' Grade, CGPA 2.77] www.unitywomenscollege.ac.in



|                                         | 40                               |