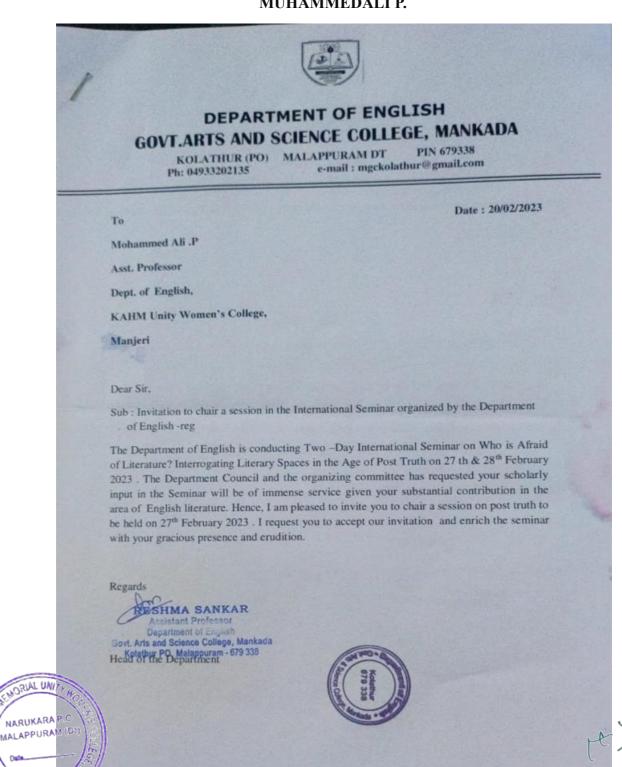

# 4. INTRODUCTION TO THE HISTORY OF TEXTS AND SOUNDS IN THE INDIAN OCEAN

Research Club, PG Department of English, has organized an Invited Lecture on 25 August 2022. Mr. Ihsan UI Ihthisam, Neubauer Family Distinguished Doctoral Fellow in the Department of South Asian Languages and Civilization, The University of Chicago, has delivered the lecture on **Introduction to the History of Texts and Sounds in the Indian Ocean**. He has highlighted the significance of texts and sounds in understanding the history and culture of the South Asia. The lecture was followed by an interaction with the students. He talked about his journey from Malappuram to Chicago University and also about the academic culture and structure of the American Universities. Mr. Muhammedali P., Coordinator of Research Club, welcomed the gathering. Dr. A. K. Shahina Mol, Head, Department of English has delivered the presidential address in the programme.