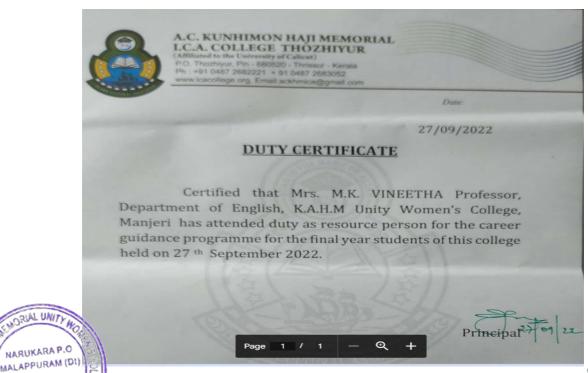

### 1. INTRODUCTION TO CONTENT WRITING

Career Guidance Cell, PG Department of English, has organized a session for Degree and PG students at the college on 25 August 2022. Mr. Shabeer Chembakassery, Writer and Trainer, was the Resource Person for the Programme. Mr. Shabeer, who has been working as a Copy Writer at Centena Pvt. Ltd. for the last few years, talked about the employability prospects in the field of content writing and copy writing.