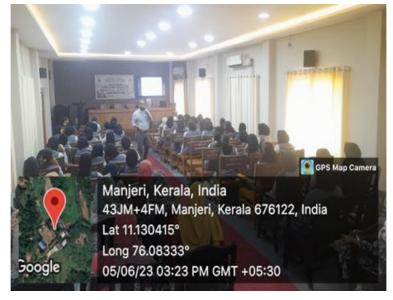

### 2. ONE DAY ORIENTATION FOR JRF/NET

Career Guidance Cell, PG Department of English, has organized One Day Orientation for JRF/NET in English M A English students on 17th November 2022. Mr. Abdurahman A.K., Research Scholar, The New College, Chennai was the Resource Person for the Programme. In the full day orientation, the RP has given a detailed introduction on the common paper and the main paper, that is English. He has discussed the previous year question papers and has also given the strategies which will be really helpful in cracking the exam. Mr. Muhammedali P., Coordinator of CGC, welcomed the gathering. Dr. A. K. ShahinaMol, Head, Department of English has delivered the presidential address in the programme. Principal Dr. Muhammed