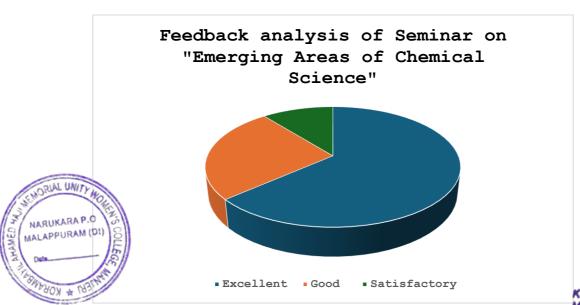

of chemical sciences through research, education, and interdisciplinary collaboration.

### Feedback analysis and Conclusion:

The seminar on "Emerging Areas of Chemical Science" at KAHM Unity Women's College, Manjeri successfully met its objectives of promoting knowledge, understanding, and collaboration in the field of chemical science. The sessions, paper presentations, and poster sessions facilitated learning, critical thinking, and knowledge sharing among participants. The evaluation by the judges, Dr. Mehar Al Minnath and Dr. Yamuna KM, provided valuable feedback to further enhance the participants' understanding and research capabilities. Most of the students analysed that the programme was excellent (64%), some of them analysed Good (25%) and little of them as satisfactory (11%).





(P.O) Narukara, Malappuram Dt., Kerala - 676 122 (Govt.- Aided and affiliated to University of Calicut) [Nationally re-accredited by NAAC with 'B++' Grade, CGPA 2.77] www.unitywomenscollege.ac.in



## 12.SEMINAR ON "QUANTUM DOTS ILLUMINATED: DECODING THE CHEMISTRY NOBEL PRIZE 2023"

**Aim:** The seminar aimed to provide an in-depth understanding of quantum dots and their significance, highlighting the breakthrough research that led to the Nobel Prize in Chemistry 2023.

#### **OBJECTIVE:**

#### 1. Educational Insight:

To offer a comprehensive introduction to quantum dots, focusing on their unique properties and the concept of quantum confinement.

### 2. Highlighting Nobel Prize Research:

To shed light on the Nobel Prize-winning work related to quantum dots, explaining its importan