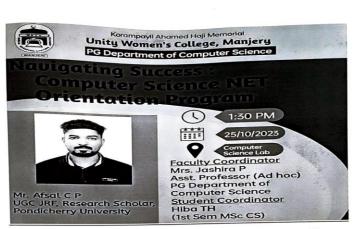

PRINCIPAL Korambayii Ahamed Haji Memoriai Unity Women's College, Manjeri

(P.O) Narukara, Malappuram Dt., Kerala - 676 122 (Govt.- Aided and affiliated to University of Calicut) [Nationally re-accredited by NAAC with 'B++' Grade, CGPA 2.77] www.unitywomenscollege.ac.in