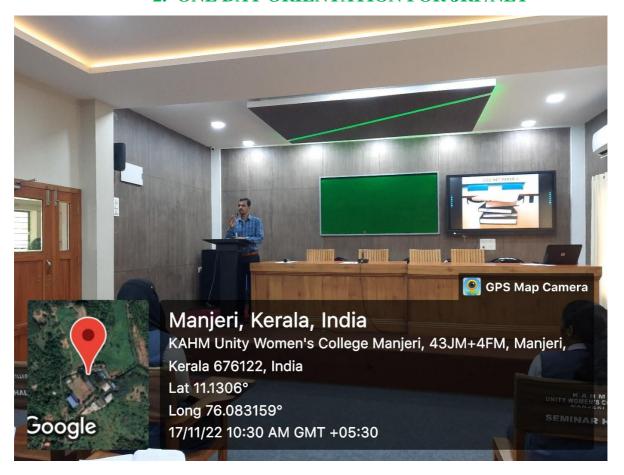

### 2. ONE DAY ORIENTATION FOR JRF/NET

Career Guidance Cell, PG Department of English, has organized One Day Orientation for JRF/NET in English M A English students on 17th November 2022. Mr. Abdurahman A.K., Research Scholar, The New College, Chennai was the Resource Person for the Programme. In the full day orientation, the RP has given a detailed introduction on the common paper and the main paper, that is English. He has discussed the previous year question papers and has also given the strategies which will be really helpful in cracking the exam. Mr. Muhammedali P., Coordinator of CGC, welcomed the gathering. Dr. A. K. ShahinaMol, Head, Department of English has delivered the presidential address in the programme. Principal Dr. Muhammed