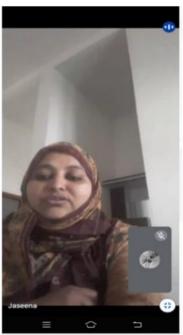

### Day 1

2 PM Platform: Google Meet

Dr. Muhammed Basheer Ummathur (Associate Professor and Head of PG department of Chemistry) welcomed the participants. Principal Dr. C Saidalavi inagurated the function. Jb. O. Abdul Ali (Manager of KAHM Unity Women's College), Dr. Shahina Mol A. K (IQAC Coordinator and Assistant Professor of English), and Mrs. Jaseena. C (Staff Secretory and Assistant Professor of History) felicitated the function.