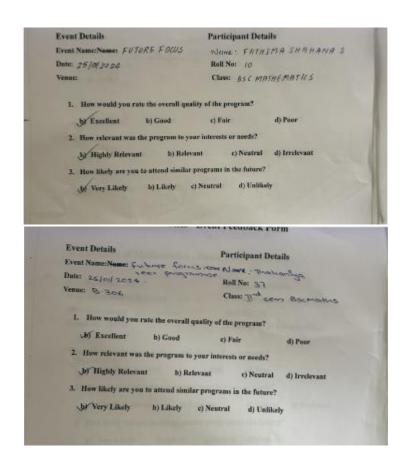

the vote or thanks

(P.O) Narukara, Malappuram Dt., Kerala - 676 122 (Govt.- Aided and affiliated to University of Calicut) [Nationally re-accredited by NAAC with 'B++' Grade, CGPA 2.77] www.unitywomenscollege.ac.in