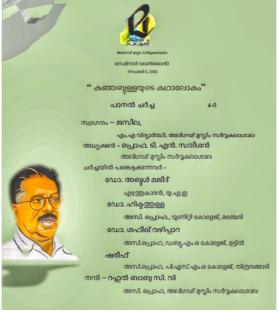

### 3. INVITED TALK ON DALIT AESTHETICS

Research Club, PG Department of English, has organized an Invited Lecture on 22 June 2022. Mr. Abdul Jaleel, Assistant Professor, PG Department of English, EMEA Collegeof Arts and Science, Kondotty, has delivered the lecture on Dalit Aesthetics and Politics in C.Ayyappan's Short Stories. He has featured the distinctive traits of his short stories and the way he problematized the everyday humiliation of the lower caste community. The lecture was followed by an interaction with the students. Mr. Muhammedali P, Coordinator of the club welcomed the Resource Person and Athira of IV Sem M A English delivered vote of thanks.