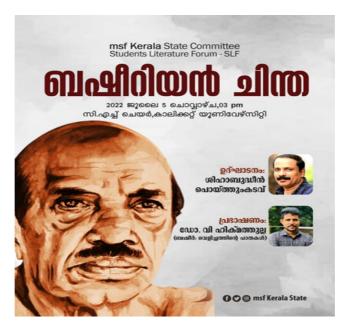

### 3. INVITED TALK ON DALIT AESTHETICS

Research Club, PG Department of English, has organized an Invited Lecture on 22 June 2022. Mr. Abdul Jaleel, Assistant Professor, PG Department of English, EMEA Collegeof Arts and Science, Kondotty, has delivered the lecture on Dalit Aesthetics and Politics in C.Ayyappan's Short Stories. He has featured the distinctive traits of his short stories and the way he problematized the everyday humiliation of the lower caste community. The lecture was followed by an interaction with the students. Mr. Muhammedali P, Coordinator of the club welcomed the Resource Person and Athira of IV Sem M A English delivered vote of thanks.