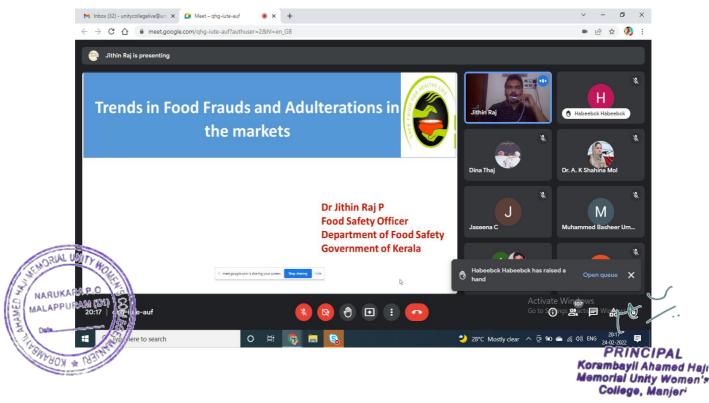

PRINCIPAL Korambayli Ahamed Haji Memorial Unity Women's College, Manjer

(P.O) Narukara, Malappuram Dt., Kerala - 676 122 (Govt.- Aided and affiliated to University of Calicut) [Nationally re-accredited by NAAC with 'B++' Grade, CGPA 2.77] www.unitywomenscollege.ac.in