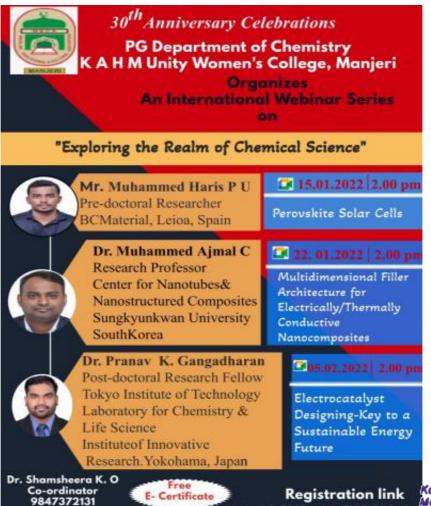

### 8. "EXPLORING THE REALM OF CHEMICAL SCIENCES"

As a part of 30<sup>th</sup> anniversary celebrations, the PG department of Chemistry of KAHM Unity Women's College, Manjeri has conducted an International Webinar on "Exploring the Realm of Chemical Science" on 15<sup>th</sup>, 22<sup>nd</sup> January and 05<sup>th</sup> February 2022 at 2 pm through Google Meet platform. The participants include all the chemistry students, Research Scholars, faculty members of our college and faculty members of various colleges.

### Day 1

2 PM Platform: Google Meet

Dr. Muhammed Basheer Ummathur (Associate Professor and Head of PG department of Chemistry) welcomed the participants. Principal Dr. C Saidalavi inagurated the function. Jb. O. Abdul Ali (Manager of KAHM Unity Women's College), Dr. Shahina Mol A. K (IQAC Coordinator and Assistant Professor of English), and Mrs. Jaseena. C (Staff Secretory and Assistant Professor of History) felicitated the function.

### **DAY 2**

The second talk of the webinar series was conducted on 22<sup>nd</sup> January 2022. The session was chaired by Dr. Deepa K (Assistant Professor of Chemistry). The Resource person for the second lecture was Dr. Muhammed Ajmal C, Research Professor, Center for Nanotubes and Nanostructured Composites Sungkyunkwan University, South Korea. The topic of his presentation was "Multidimensional Filler Architecture for Electrically/Thermally Conductive Nanocomposites". He described the topic very well with simple explanation which really was successful to attract the interests of the participants. The session was very much helpful for being curious about nano chemistry and understanding the current research in the area of nanotechnology. He also gave his valuable suggestions regarding the building of career in research after PG level. participants were well benefitted from his talk. An excellent interaction between

### DAY 3

The third talk of the webinar series was conducted on 05<sup>th</sup> February 2022. The session was chaired by Mrs. Suhada K. M (Assistant Professor of Chemistry). The Resource person for the third lecture was Dr. Pranav K. Gangadharan, Postdoctoral Research Fellow, Tokyo Institute of Technology, Laboratory for Chemistry and Life Science Institute of Innovative Research, Yokohama, JAPAN. The topic of his presentation was "Electro catalyst Designing-Key to a Sustainable Energy Future". The topic was so relevant in the modern period where all the energy sources are more or less scarce. The talk was dealing with efficient electro catalyst like Nitrogen doped Graphene for Hydrogen evolution and rechargeable batteries, which was really fruitful experience for the students. Students get exposed to the new area of chemistry by these sessions. We received good response from the audience and also, they gave very good feedback. The entire programme was anchored by Ms. Rahma Sinu and Laika (1<sup>st</sup> MSc Chemistry). The webinar concluded at 3.10 PM by the vote of thanks of Dr. Jamsheena V (Assistant Professor of Chemistry).