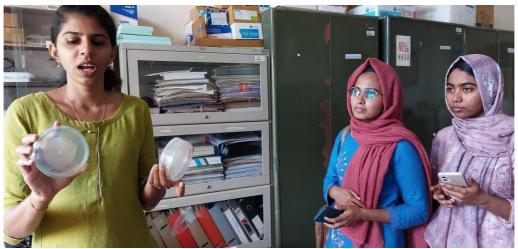

### 1. INTRODUCTION TO CONTENT WRITING

Career Guidance Cell, PG Department of English, has organized a session for Degree and PG students at the college on 25 August 2022. Mr. Shabeer Chembakassery, Writer and Trainer, was the Resource Person for the Programme. Mr. Shabeer, who has been working as a Copy Writer at Centena Pvt. Ltd. for the last few years, talked about the employability prospects in the field of content writing and copy writing.