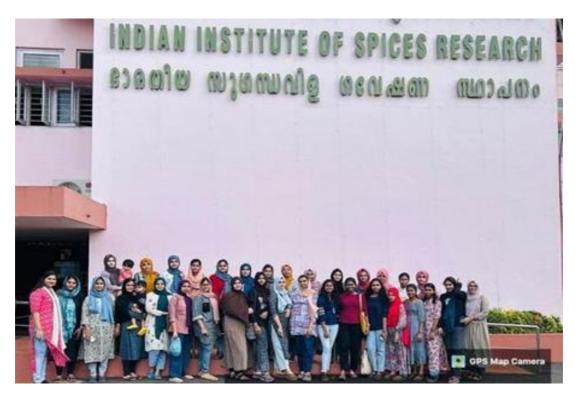

Korambayii Ahamed Haji Memoriai Unity Women's College, Manjer

(P.O) Narukara, Malappuram Dt., Kerala - 676 122 (Govt.- Aided and affiliated to University of Calicut) [Nationally re-accredited by NAAC with 'B++' Grade, CGPA 2.77] www.unitywomenscollege.ac.in