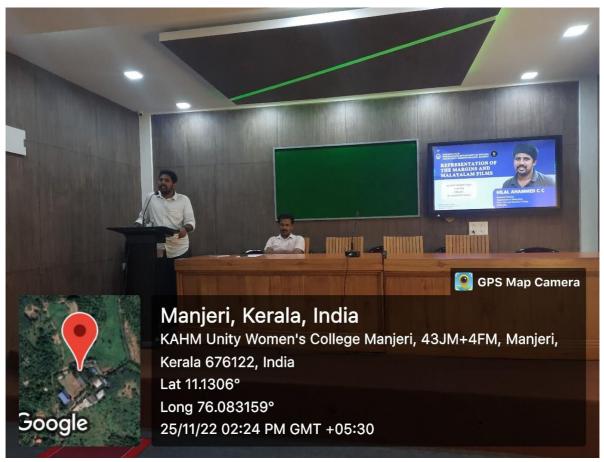

### 5. REPRESENTATION OF THE MARGINS AND MALAYALAM

### FILMS

Research Club, PG Department of English, has organized an Invited Lecture on 25 November 2022. Hilal Ahammed C.C., Research Scholar, Department of Malayalam, Govt. Arts and Science College, Kozhikode, has delivered the lecture on Representation of the Margins and Malayalam Films. He started off with defining what is representation and the politics of representation in different cultural artifacts. He provided an over view of the representation of the Dalits and Muslims in Malayalam Films in different decades with a special focus on the lecture was followed by an interaction with the students. Mr. Muhammedali P., Coordinatorof Research Club, gathering. Ms. Sangeeta K., Head in Charge, Department of English bas delivered to presidential address and Jahana Sherin A.K. of Third Sem M A English extended