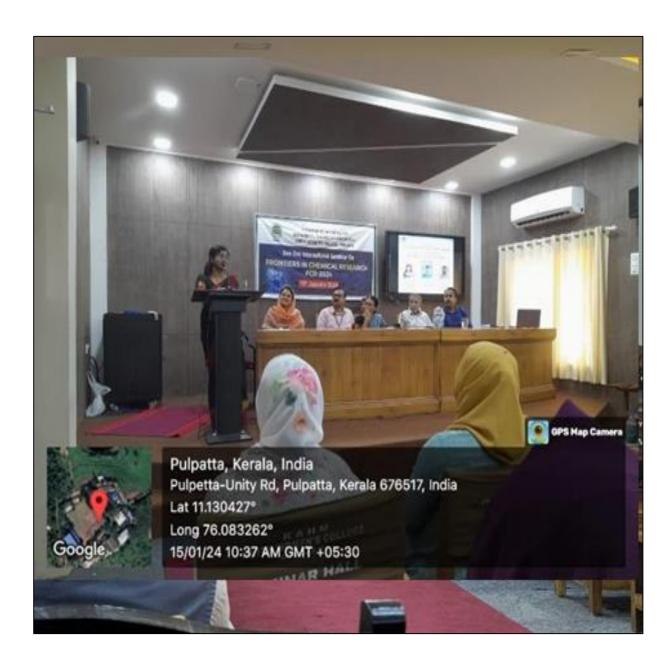

n's College, Manjer



(P.O) Narukara, Malappuram Dt., Kerala - 676 122 (Govt.- Aided and affiliated to University of Calicut) [Nationally re-accredited by NAAC with 'B++' Grade, CGPA 2.77] www.unitywomenscollege.ac.in





PRINCIPAL Korambayii Ahamed Haji Memorial Unity Women's College, Manjeri



(P.O) Narukara, Malappuram Dt., Kerala - 676 122 (Govt.- Aided and affiliated to University of Calicut) [Nationally re-accredited by NAAC with 'B++' Grade, CGPA 2.77] www.unitywomenscollege.ac.in





te >..

PRINCIPAL Korambayli Ahamed Haji Memorial Unity Women's College, Manjeri

MALAPPURAM (DI



(P.O) Narukara, Malappuram Dt., Kerala - 676 122 (Govt.- Aided and affiliated to University of Calicut) [Nationally re-accredited by NAAC with 'B++' Grade, CGPA 2.77] www.unitywomenscollege.ac.in







PRINCIPAL
Korambayii Ahamed Haji
Memorial Unity Women's
College, Manjeri



(P.O) Narukara, Malappuram Dt., Kerala - 676 122 (Govt.- Aided and affiliated to University of Calicut) [Nationally re-accredited by NAAC with 'B++' Grade, CGPA 2.77] www.unitywomenscollege.ac.in



# 14. ONE-DAY SEMINAR IN CONNECTION WITH SCIENCE DAY

#### Aim

The primary aim of the seminar was to provide attendees with a foundational understanding of how to design and embark on their first science project. By leveraging the expertise of Dr. Manoj Mathews, the event sought to inspire and equip budding scientists with the necessary knowledge and skills to pursue scientific inquiry and innovation confidently.

#### **Objectives**

- 1. **Educate on Project Design:** To educate students and attendees on the crit