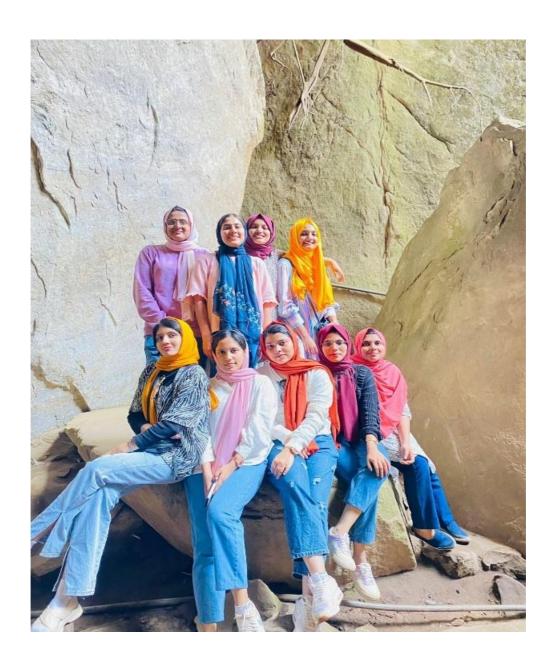

# 7. EXPERIENTIAL LEARNING: VISIT TO 'EN OORU' TRIBAL VILLAGE AND EDAKKAL CAVES IN WAYANAD DISTRICT

### **Career Guidance Programme Report**

|                                           | Experiential Learning: Visit to 'En Ooru' Tribal          |
|-------------------------------------------|-----------------------------------------------------------|
| 1. Name of the programme                  | Village and Edakkal Caves in Wayanad District             |
|                                           | The primary objective of the trip was to provide          |
|                                           | students with a unique opportunity to engage in           |
|                                           | experiential learning outside the traditional classroom   |
|                                           | setting. The focus was on encouraging students to         |
|                                           | discover the intersection of history, literature, and     |
|                                           | cultural heritage present at the Edakkal Caves and an     |
|                                           | experience of the tribal livesand culture by visiting the |
|                                           | 'En Ooru' village.                                        |
| 2.Aim, Objectives, and                    |                                                           |
| Scope of the programme                    | Along with appreciating Culture and diversity a college   |
|                                           | trip can allow students develop social values like        |
|                                           | building friendships and social bonds, teamwork and       |
|                                           | collaboration, community engagement, exposure to          |
|                                           | social issues, empathy, compassion, respect for           |
|                                           | environment and sustainable practices, promoting          |
|                                           | inclusivity, belongingness etc. These too were aimed at   |
|                                           | while arranging the experiential learning trip to         |
|                                           | Wayanad.                                                  |
| 3.Name of the coordinator/                | Dr. Rajani R (Tutor, VI Sem BA English)Sangeeta           |
| organizing secretary                      | K (Tutor II Sem BA English)                               |
| 4.Date of programme                       | 14 February 2023                                          |
| 5.Mode of (3)  oregramme (offline/online) | Offline PRINCIPAL Korambayil Ahame                        |

(P.O) Narukara, Malappuram Dt., Kerala - 676 122 (Govt.- Aided and affiliated to University of Calicut) [Nationally re-accredited by NAAC with 'B++' Grade, CGPA 2.77] www.unitywomenscollege.ac.in

| .Total number of         |                                                                                                                                                                                                                                                                                                                                                                                                                                                                                                                     |
|--------------------------|---------------------------------------------------------------------------------------------------------------------------------------------------------------------------------------------------------------------------------------------------------------------------------------------------------------------------------------------------------------------------------------------------------------------------------------------------------------------------------------------------------------------|
| ttendees/participants    |                                                                                                                                                                                                                                                                                                                                                                                                                                                                                                                     |
| .Organizing body         | Department of English                                                                                                                                                                                                                                                                                                                                                                                                                                                                                               |
| Organizing committee     | Ms Femi, Ms. Hidah (VI Sem BA English)Ms, Yusra,                                                                                                                                                                                                                                                                                                                                                                                                                                                                    |
| nembers                  | Ms, Shiril (II Sem BA English)                                                                                                                                                                                                                                                                                                                                                                                                                                                                                      |
|                          | Students were actively involved in the conduct of the                                                                                                                                                                                                                                                                                                                                                                                                                                                               |
|                          | event. They were involved in all stages of the event right                                                                                                                                                                                                                                                                                                                                                                                                                                                          |
|                          | from identifying the place of visit to booking thebus,                                                                                                                                                                                                                                                                                                                                                                                                                                                              |
| .Students' involvement   | planning the itinerary, identifying the feasible date,                                                                                                                                                                                                                                                                                                                                                                                                                                                              |
| norganizing the          | coordinating the collection of the trip amount and many                                                                                                                                                                                                                                                                                                                                                                                                                                                             |
| rogramme                 | miscellaneous duties connected to the visit. They                                                                                                                                                                                                                                                                                                                                                                                                                                                                   |
|                          | cooperated so well in the smooth conductof the event.                                                                                                                                                                                                                                                                                                                                                                                                                                                               |
|                          | Such involvement offered a great learning experience for                                                                                                                                                                                                                                                                                                                                                                                                                                                            |
|                          | them.                                                                                                                                                                                                                                                                                                                                                                                                                                                                                                               |
|                          | The trip commenced with an early morning departure from the college campus at 6.00 AM. The students, accompanied by faculty members, were brimming with excitement as they set off on the scenic journey to Wayanad. En route, the group stopped at a few historical landmarks, providing students with additional context and background about the region. Upon reaching Wayanad, the participants hiked towards the iconic Edakkal Caves, nestled amidst lush greenery. The caves, renowned for their prehistoric |
| 0.Detailed report of the | rock art and carvings, served as an ideal destination to                                                                                                                                                                                                                                                                                                                                                                                                                                                            |
| rogramme                 | explore various aspects of literature and history.  The students were divided into smaller groups, each accompanied by an experienced guide. They ventured deep into the Edakkal caves, observing the ancient                                                                                                                                                                                                                                                                                                       |
| PPURAM (DI)              | engravings and symbols that adorned the rocky walls.  The guides offered insightful explanations about the                                                                                                                                                                                                                                                                                                                                                                                                          |
| JON * KPS. THE KON       | historical significance of the cave art, fostering a deeper understanding of early human civilization and and are deeper understanding of early human civilization and are deeper understanding of early human civilization.                                                                                                                                                                                                                                                                                        |

(P.O) Narukara, Malappuram Dt., Kerala - 676 122 (Govt.- Aided and affiliated to University of Calicut) [Nationally re-accredited by NAAC with 'B++' Grade, CGPA 2.77] www.unitywomenscollege.ac.in

|                                                      | set up by the Government of Kerala to introduce the indigenous architecture coupled with tribal customs, traditions and tastes. A stroll through this village enriched the students' knowledge about tribal food, their houses, cultural practices like dance, dressing, weapons etc. The team spent about two hours in the village exploring the lives of the tribals.  Throughout the trip, students participated in reflective discussions sharing their personal insights and observations. These discussions encouraged critical thinking and enabled the exchange of diverse perspectives among the participants.  After visiting these two sites, the students engaged in |             |
|------------------------------------------------------|----------------------------------------------------------------------------------------------------------------------------------------------------------------------------------------------------------------------------------------------------------------------------------------------------------------------------------------------------------------------------------------------------------------------------------------------------------------------------------------------------------------------------------------------------------------------------------------------------------------------------------------------------------------------------------|-------------|
|                                                      | various recreational activities at the Karapuzha dam. The                                                                                                                                                                                                                                                                                                                                                                                                                                                                                                                                                                                                                        |             |
|                                                      | team returned by 11.00 PM. Dr. Rajani R and Ms.                                                                                                                                                                                                                                                                                                                                                                                                                                                                                                                                                                                                                                  |             |
|                                                      | Sangeeta K, tutors of the sixth and second sem BA                                                                                                                                                                                                                                                                                                                                                                                                                                                                                                                                                                                                                                |             |
|                                                      | English respectively accompanied and the students during the trip.                                                                                                                                                                                                                                                                                                                                                                                                                                                                                                                                                                                                               |             |
| 11 5 11 1 64                                         | during the trip.                                                                                                                                                                                                                                                                                                                                                                                                                                                                                                                                                                                                                                                                 |             |
| 11.Feedback of the programme                         | -Separate sheet attached -                                                                                                                                                                                                                                                                                                                                                                                                                                                                                                                                                                                                                                                       |             |
|                                                      | Rate your field trip experience 28 responses                                                                                                                                                                                                                                                                                                                                                                                                                                                                                                                                                                                                                                     |             |
| 12.Feedback analysis                                 | © Excellent © Good Satisfactory Poor                                                                                                                                                                                                                                                                                                                                                                                                                                                                                                                                                                                                                                             |             |
|                                                      | The experiential learning trip to Edakkal Caves hada profound impact on the students' academic and personal growth:                                                                                                                                                                                                                                                                                                                                                                                                                                                                                                                                                              |             |
| 13.Outcome, Evaluation, and results of the programme | <ul> <li>Deepened Appreciation for History and Culture: Students gained a profound appreciation for the rich history and cultural heritage preserved in the caves, and the tribal village understanding the importance of preserving and celebrating such legacies.</li> <li>Enhanced Literary Understanding: Engagement with the cave art, legends, and storytelling college helped students relate literature to real-life</li> </ul>                                                                                                                                                                                                                                          | Ahamed Haji |