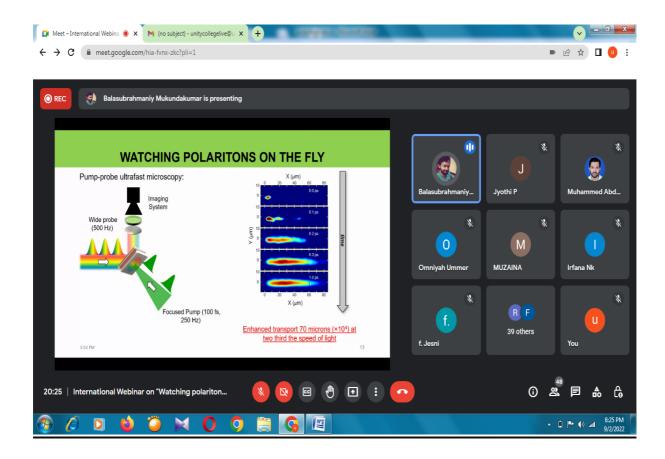

# 7. EXPERIENTIAL LEARNING: VISIT TO 'EN OORU' TRIBAL VILLAGE AND EDAKKAL CAVES IN WAYANAD DISTRICT