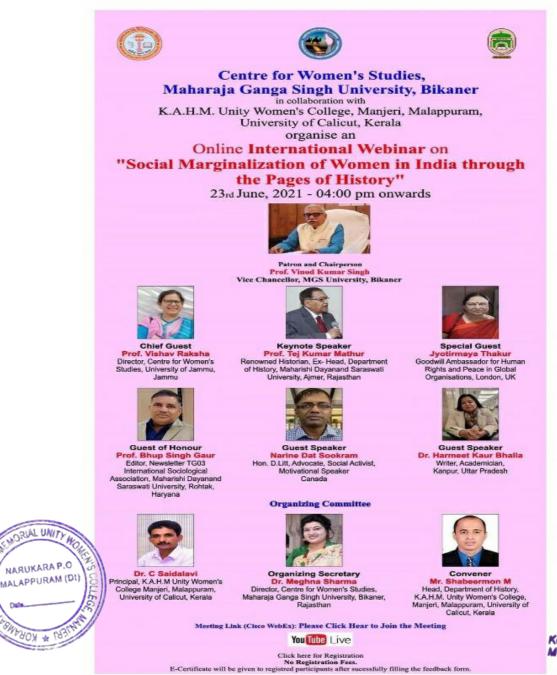

understanding of how to approach their first science project, equipped with the knowledge and tools to begin their journey in scientific research and innovation



PRINCIPAL
Korambayli Ahamed Haji
Memorial Unity Women's
College, Manjer



(P.O) Narukara, Malappuram Dt., Kerala - 676 122 (Govt.- Aided and affiliated to University of Calicut) [Nationally re-accredited by NAAC with 'B++' Grade, CGPA 2.77] www.unitywomenscollege.ac.in



#### **HISOTRY (2021-22)**

# 15. INTERNATIONAL WEBINAR ON MARGINALIZATION OF INDIAN WOMEN THOUGH THE PAGES OF HISTORY

In collaboration with the Centre for Women's Studies, MGS University Bikaner, Department of History organized an International Seminar on the topic "Marginalization of Indian Women Though the pages of History" on 23<sup>rd</sup> June 2021.



L+ /..

PRINCIPAL Korambayli Ahamed Haji Memorial Unity Women's College, Manjeri



(P.O) Narukara, Malappuram Dt., Kerala - 676 122 (Govt.- Aided and affiliated to University of Calicut) [Nationally re-accredited by NAAC with 'B++' Grade, CGPA 2.77] www.unitywomenscollege.ac.in





#### सांध्य एविटंवं सन्देश

#### एमजीएसयू में आधुनिक इतिहास और महिला आधारित ऑनलाइन अंतरराष्ट्रीय संगोष्ठी आयोजित

श्रीसंगानगर। एमजीएसयू के सेंटर फॉर विमंस स्टडीज और कालीकट विश्वविद्यालय, केरल के युनिटी युमंस कॉलेज के इतिहास किया से सार्वाल कर करता के युनिटी युमंस कॉलेज के इतिहास विभाग द्वारा संयुक्त तत्त्वाव्यान में आयोजित ऑनलाइन अंतरराष्ट्रीय संगोड़ी में बोलते हुए जीज बक्ता ग्रें. तेज कुमार माथुर ने कहा कि भारत की संस्कृति महिलाओं के भारत की संस्कृति महिलाओं के भारत की संस्कृति महिलाओं के भारत की श्रीत कहा