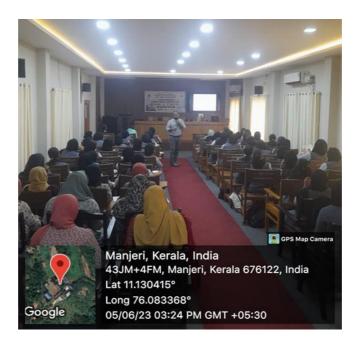

### 2. ONE DAY ORIENTATION FOR JRF/NET

Career Guidance Cell, PG Department of English, has organized One Day Orientation for JRF/NET in English M A English students on 17th November 2022. Mr. Abdurahman A.K., Research Scholar, The New College, Chennai was the Resource Person for the Programme. In the full day orientation, the RP has given a detailed introduction on the common paper and the main paper, that is English. He has discussed the previous year question papers and has also given the strategies which will be really helpful in cracking the exam. Mr. Muhammedali P., Coordinator of CGC, welcomed the gathering. Dr. A. K. ShahinaMol, Head, Department of English has delivered the presidential address in the programme. Principal Dr. Muhammed